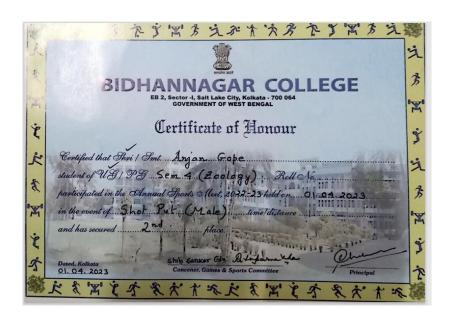

# **Sports Certificate**

於大大多个学出方文於大大多个学出方 BIDHANNAGAR COLLEGE EB 2, Sector -I, Salt Lake City, Kolkata - 700 064 **GOVERNMENT OF WEST BENGAL** Certificate of Honour Certified that Shri / Smt. Subhas Chandra Hazari student of USI PG. Chemistry Sem IV Roll No..... participated in the Annual Sports Meet, 20.2.2. held on 91/04/2022 in the event of Discus Throw for Boys time distance and has secured .. Dated, Kolkata Convener, Games & Sport Committee Principal 10.06.2022