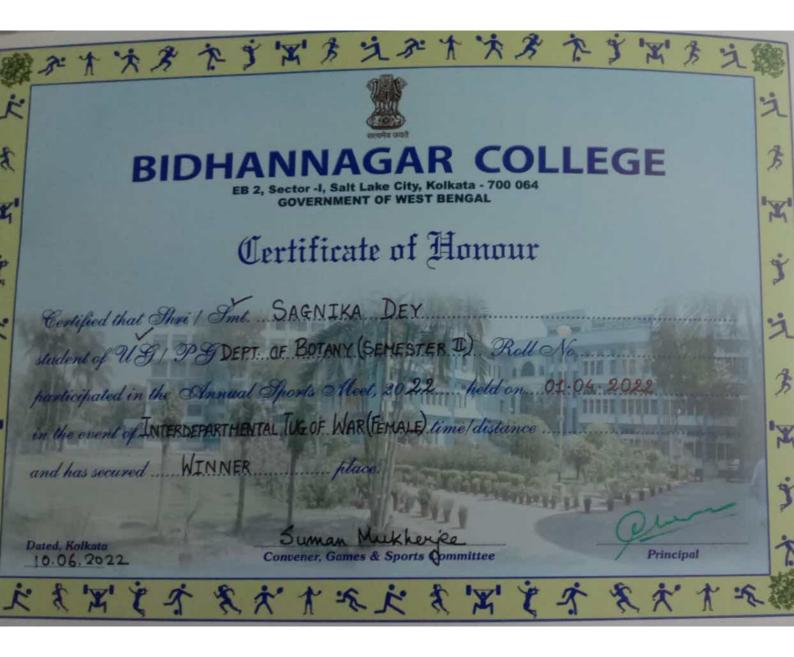

| FIRST place.                                                                              | DE PITT    |
| Dated, Kolkata      | Suman Mukhenjee                                                                           | M.Mana     |
| 14/02/2017          | Convener, Games & Sports Committee                                                        | Principal  |





Suman Mukherjee Convener, Games & Sports Committee

Dated, Kolkata















# Bidhannagar College Govt of West Bengal Certificates of sports

2019-2020

#### **Sports Certificate**

















































# **Bidhannagar College**

**Govt of West Bengal** 

# Certificates of sports and cultural events

2021-2022



# **Sports Certificate**





























































於大大多个学出方文於大大多个学出方 BIDHANNAGAR COLLEGE EB 2, Sector -I, Salt Lake City, Kolkata - 700 064 **GOVERNMENT OF WEST BENGAL** Certificate of Honour Certified that Shri / Smt. Subhas Chandra Hazari student of USI PG. Chemistry Sem IV Roll No..... participated in the Annual Sports Meet, 20.2.2. held on 91/04/2022 in the event of Discus Throw for Boys time distance and has secured .. Dated, Kolkata Convener, Games & Sport Committee Principal 10.06.2022















於作次者作了出方之於作次者作了出方之 BIDHANNAGAR COLLEGE EB 2, Sector -I, Salt Lake City, Kolkata - 700 064 **GOVERNMENT OF WEST BENGAL** Certificate of Honour Certified that Shri / Smt. Subhas Chandra Hazari student of US 1 PG Chemistry Sem IV ... Roll No .... participated in the Annual Sports Meet, 20.2.2. held on ... 01/04/ 2022 in the event o