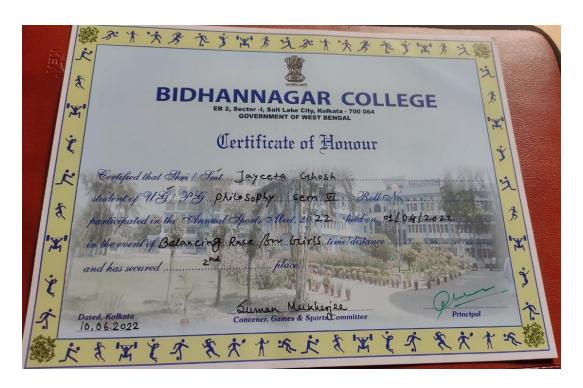

# Certificates of sports and cultural events

2021-2022

# **Sports Certificate**

於大大多个学出方文於大大多个学出方 BIDHANNAGAR COLLEGE EB 2, Sector -I, Salt Lake City, Kolkata - 700 064 **GOVERNMENT OF WEST BENGAL** Certificate of Honour Certified that Shri / Smt. Subhas Chandra Hazari student of USI PG. Chemistry Sem IV Roll No..... participated in the Annual Sports Meet, 20.2.2. held on 91/04/2022 in the event of Discus Throw for Boys time distance and has secured .. Dated, Kolkata Convener, Games & Sport Committee Principal 10.06.2022

於作次者作了出方之於作次者作了出方之 BIDHANNAGAR COLLEGE EB 2, Sector -I, Salt Lake City, Kolkata - 700 064 **GOVERNMENT OF WEST BENGAL** Certificate of Honour Certified that Shri / Smt. Subhas Chandra Hazari student of US 1 PG Chemistry Sem IV ... Roll No .... participated in the Annual Sports Meet, 20.2.2. held on ... 01/04/ 2022 in the event of Shot put bor Boys time distance place. and has secured .. Dated, Kolkata Convener, Games & Sport Committee 10.06.2022 Principal