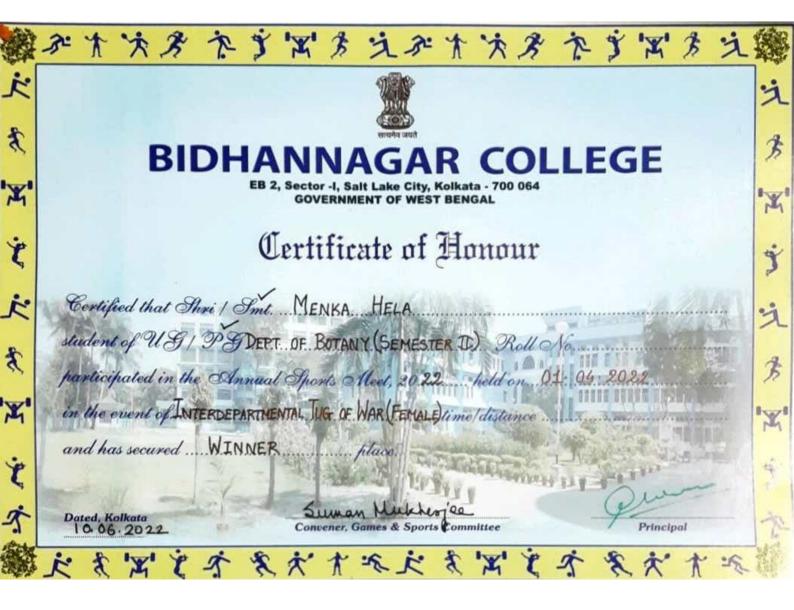

d     | FIRST place.                                                                              | DE PITT    |
| Dated, Kolkata      | Suman Mukhenjee                                                                           | M.Mana     |
| 14/02/2017          | Convener, Games & Sports Committee                                                        | Principal  |





Suman Mukherjee Convener, Games & Sports Committee

Dated, Kolkata















# Bidhannagar College Govt of West Bengal Certificates of sports

2019-2020

#### **Sports Certificate**

















































# **Bidhannagar College**

**Govt of West Bengal** 

# Certificates of sports and cultural events

2021-2022



# **Sports Certificate**





























































於大大多个学出方文於大大多个学出方 BIDHANNAGAR COLLEGE EB 2, Sector -I, Salt Lake City, Kolkata - 700 064 **GOVERNMENT OF WEST BENGAL** Certificate of Honour Certified that Shri / Smt. Subhas Chandra Hazari student of USI PG. Chemistry Sem IV Roll No..... participated in the Annual Sports Meet, 20.2.2. held on 91/04/2022 in the event of Discus Throw for Boys time distance and has secured .. Dated, Kolkata Convener, Games & Sport Committee Principal 10.06.2022















於作次者作了出方之於作次者作了出方之 BIDHANNAGAR COLLEGE EB 2, Sector -I, Salt Lake City, Kolkata - 700 064 **GOVERNMENT OF WEST BENGAL** Certificate of Honour Certified that Shri / Smt. Subhas Chandra Hazari student of US 1 PG Chemistry Sem IV ... Roll No .... participated in the Annual Sports Meet, 20.2.2. held on ... 01/04/ 2022 in the event