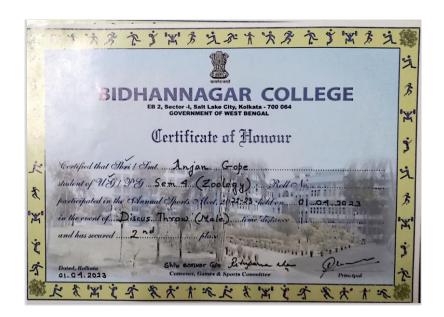

於作次者作了出方之於作次者作了出方之 BIDHANNAGAR COLLEGE EB 2, Sector -I, Salt Lake City, Kolkata - 700 064 **GOVERNMENT OF WEST BENGAL** Certificate of Honour Certified that Shri / Smt. Subhas Chandra Hazari student of US 1 PG Chemistry Sem IV ... Roll No .... participated in the Annual Sports Meet, 20.2.2. held on ... 01/04/ 2022 in the event of Shot put bor Boys time distance place. and has secured .. Dated, Kolkata Convener, Games & Sport Committee 10.06.2022 Principal