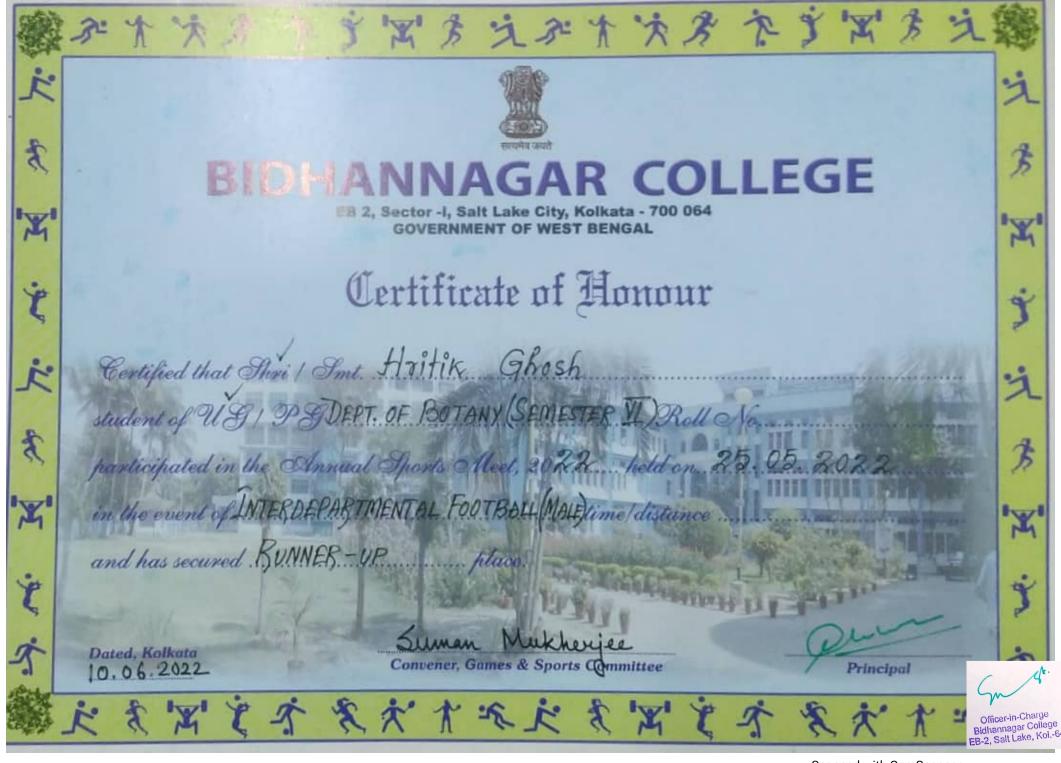

# **Sports Certificate**

於大大多个学出方文於大大多个学出方 BIDHANNAGAR COLLEGE EB 2, Sector -I, Salt Lake City, Kolkata - 700 064 **GOVERNMENT OF WEST BENGAL** Certificate of Honour Certified that Shri / Smt. Subhas Chandra Hazari student of USI PG. Chemistry Sem IV Roll No..... participated in the Annual Sports Meet, 20.2.2. held on 91/04/2022 in the event of Discus Throw for Boys time distance and has secured .. Dated, Kolkata Convener, Games & Sport Committee Principal 10.06.2022

於作次者作了出方之於作次者作了出方之 BIDHANNAGAR COLLEGE EB 2, Sector -I, Salt Lake City, Kolkata - 700 064 **GOVERNMENT OF WEST BENGAL** Certificate of Honour Certified that Shri / Smt. Subhas Chandra Hazari student of US 1 PG Chemistry Sem IV ... Roll No .... participated in the Annual Sports Meet, 20.2.2. held on ... 01/04/ 2022 in the event of Shot put bor Boys time distance place. and has secured .. Dated, Kolkata Convener, Games & Sport Committee 10.06.2022 Principal