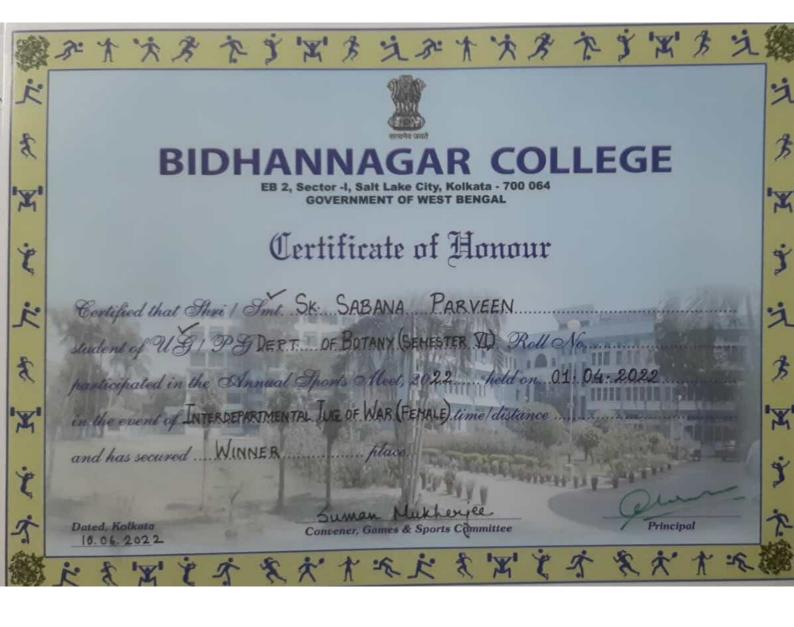

d has secured     | FIRST place.                                                                              | DE PITT    |
| Dated, Kolkata      | Suman Mukhenjee                                                                           | M.Mana     |
| 14/02/2017          | Convener, Games & Sports Committee                                                        | Principal  |





Suman Mukherjee Convener, Games & Sports Committee

Dated, Kolkata















# Bidhannagar College Govt of West Bengal Certificates of sports

2019-2020

#### **Sports Certificate**

















































# **Bidhannagar College**

**Govt of West Bengal** 

# Certificates of sports and cultural events

2021-2022



# **Sports Certificate**





























































於大大多个学出方文於大大多个学出方 BIDHANNAGAR COLLEGE EB 2, Sector -I, Salt Lake City, Kolkata - 700 064 **GOVERNMENT OF WEST BENGAL** Certificate of Honour Certified that Shri / Smt. Subhas Chandra Hazari student of USI PG. Chemistry Sem IV Roll No..... participated in the Annual Sports Meet, 20.2.2. held on 91/04/2022 in the event of Discus Throw for Boys time distance and has secured .. Dated, Kolkata Convener, Games & Sport Committee Principal 10.06.2022















於作次者作了出方之於作次者作了出方之 BIDHANNAGAR COLLEGE EB 2, Sector -I, Salt Lake City, Kolkata - 700 064 **GOVERNMENT OF WEST BENGAL** Certificate of Honour Certified that Shri / Smt. Subhas Chandra Hazari student of US 1 PG Chemistry Sem IV ... Roll No .... participated in the Annual Sports Meet, 20.2.2. held on ... 01/04/ 2022