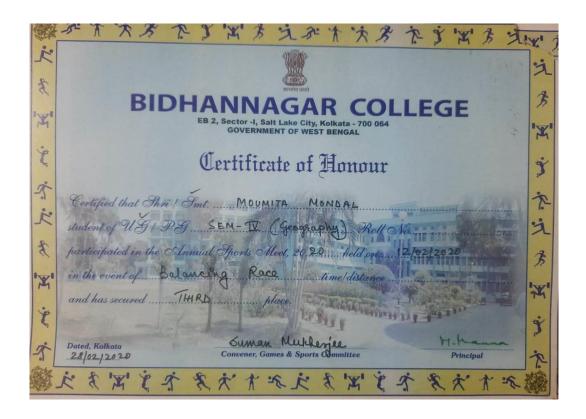

# Bidhannagar College Govt of West Bengal Certificates of sports

2019-2020

#### **Sports Certificate**