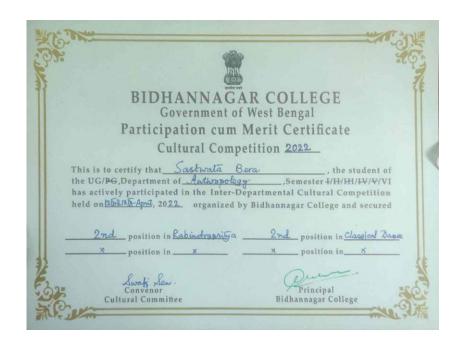

# Certificates of sports and cultural events

2021-2022

### **Cultural Events Certificates**

| 70 | BIDHANNAG A                                                                                                                           |                                                  |
|----|---------------------------------------------------------------------------------------------------------------------------------------|--------------------------------------------------|
|    | This is to certify that Shri/Smt of UG/PG, Department of the presented poster /awarded NATIONAL SCIENCE DAY Ctitled: Science from Dig | as the best poster in the ELEBRATION, 28.02.2022 |
| 35 | Convenor  National Science Day Celebration Committee                                                                                  | Principal Bidhannagar College                    |

| BIDHANNAGAR COLLEGE Government of West Bengal                                                                                                                                                                                                                                                       |
|-----------------------------------------------------------------------------------------------------------------------------------------------------------------------------------------------------------------------------------------------------------------------------------------------------|
| Participation cum Merit Certificate                                                                                                                                                                                                                                                                 |
| Cultural Competition _2022_                                                                                                                                                                                                                                                                         |
| This is to certify that <u>Angha Dasgupta</u> , the student of the <del>UG</del> /PG Department of <u>Chamstry</u> , Semester t/II/Ht/IV/V/VI has actively participated in the Inter-Departmental Cultural Competition held on 12th \$13th April, 2022 organized by Bidhannagar College and secured |
|                                                                                                                                                                                                                                                                                                     |
| Lwosti Leu.  Convenor  Cultural Committee  Bidhannagar College                                                                                                                                                                                                                                      |
|                                                                                                                                                                                                                                                                                                     |