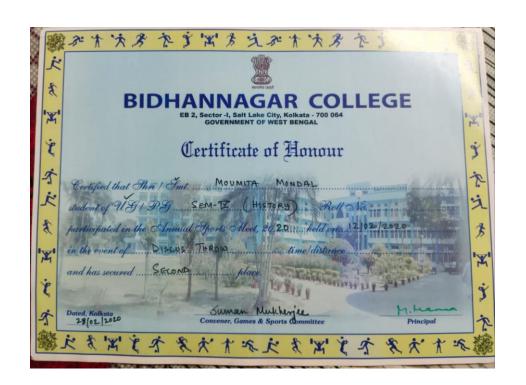

| 14/02/2019 |
| in the event of     | scus Throw time/distance                                                                  | 18.43-w    |
| and has secured     | FIRST place.                                                                              | DE PITT    |
| Dated, Kolkata      | Suman Mukhenjee                                                                           | M.Mana     |
| 14/02/2017          | Convener, Games & Sports Committee                                                        | Principal  |





Suman Mukherjee Convener, Games & Sports Committee

Dated, Kolkata















# Bidhannagar College Govt of West Bengal Certificates of sports

2019-2020

#### **Sports Certificate**

















































# **Bidhannagar College**

**Govt of West Bengal** 

# Certificates of sports and cultural events

2021-2022



# **Sports Certificate**





























































於大大多个学出方文於大大多个学出方 BIDHANNAGAR COLLEGE EB 2, Sector -I, Salt Lake City, Kolkata - 700 064 **GOVERNMENT OF WEST BENGAL** Certificate of Honour Certified that Shri / Smt. Subhas Chandra Hazari student of USI PG. Chemistry Sem IV Roll No..... participated in the Annual Sports Meet, 20.2.2. held on 91/04/2022 in the event of Discus Throw for Boys time distance and has secured .. Dated, Kolkata Convener, Games & Sport Committee Principal 10.06.2022















於作次者作了出方之於作次者作了出方之 BIDHANNAGAR COLLEGE EB 2, Sector -I, Salt Lake City, Kolkata - 700 064 **GOVERNMENT OF WEST BENGAL** Ce