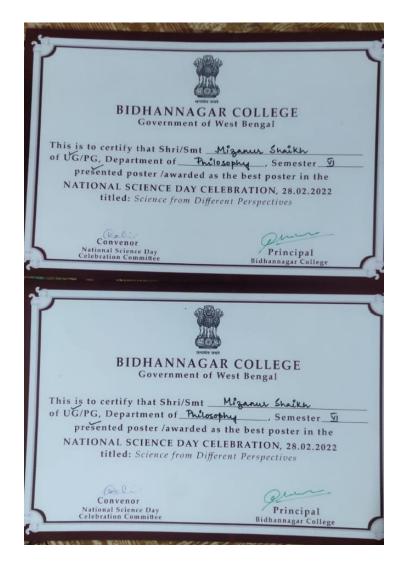

### **Cultural Events Certificates**

| 70 | BIDHANNAG A                                                                                                                           |                                                  |
|----|---------------------------------------------------------------------------------------------------------------------------------------|--------------------------------------------------|
|    | This is to certify that Shri/Smt of UG/PG, Department of the presented poster /awarded NATIONAL SCIENCE DAY Ctitled: Science from Dig | as the best poster in the ELEBRATION, 28.02.2022 |
| 35 | Convenor  National Science Day Celebration Committee                                                                                  | Principal Bidhannagar College                    |