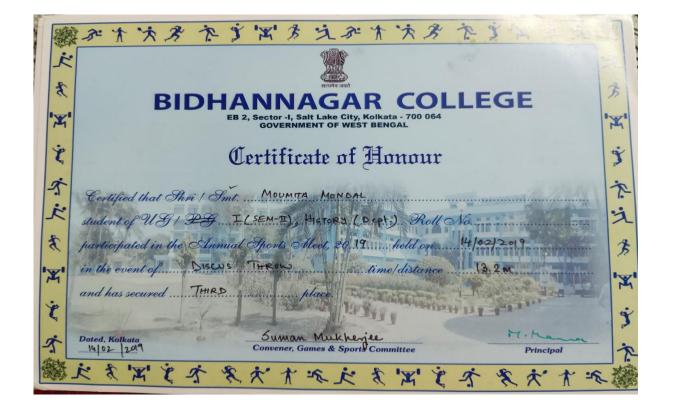

| BID                 | HANNAGAR COL EB 2, Sector -I, Salt Lake City, Kolkata - 700 064 GOVERNMENT OF WEST BENGAL | LEGE       |
|---------------------|-------------------------------------------------------------------------------------------|------------|
|                     | Certificate of Honour                                                                     |            |
| Certified that Shri | Smt. ANKITA GHOSH                                                                         |            |
| student of USIP     | 9 II, ANTHROPOCOW (Dept.) Roll O                                                          | Va         |
|                     | Annual Sports Meet, 20.19 held on                                                         | 14/02/2019 |
| in the event of     | scus Throw time/distance                                                                  | 18.43-w    |
| and has secured     | FIRST place.                                                                              | DE PITT    |
| Dated, Kolkata      | Suman Mukhenjee                                                                           | M.Mana     |
| 14/02/2017          | Convener, Games & Sports Committee                                                        | Principal  |