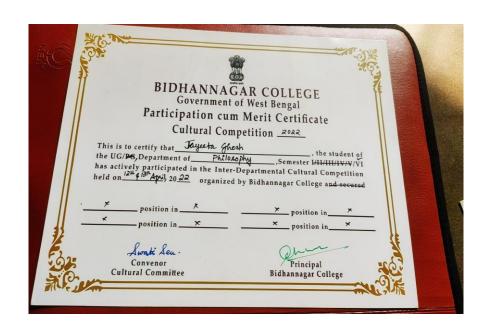

| BIDHANNAGAR COLLEGE Government of West Bengal                                                                                                                                                                                                                                                       |
|-----------------------------------------------------------------------------------------------------------------------------------------------------------------------------------------------------------------------------------------------------------------------------------------------------|
| Participation cum Merit Certificate                                                                                                                                                                                                                                                                 |
| Cultural Competition _2022_                                                                                                                                                                                                                                                                         |
| This is to certify that <u>Angha Dasgupta</u> , the student of the <del>UG</del> /PG Department of <u>Chamstry</u> , Semester t/II/Ht/IV/V/VI has actively participated in the Inter-Departmental Cultural Competition held on 12th \$13th April, 2022 organized by Bidhannagar College and secured |
|                                                                                                                                                                                                                                                                                                     |
| Lwosti Leu.  Convenor  Cultural Committee  Bidhannagar College                                                                                                                                                                                                                                      |
|                                                                                                                                                                                                                                                                                                     |