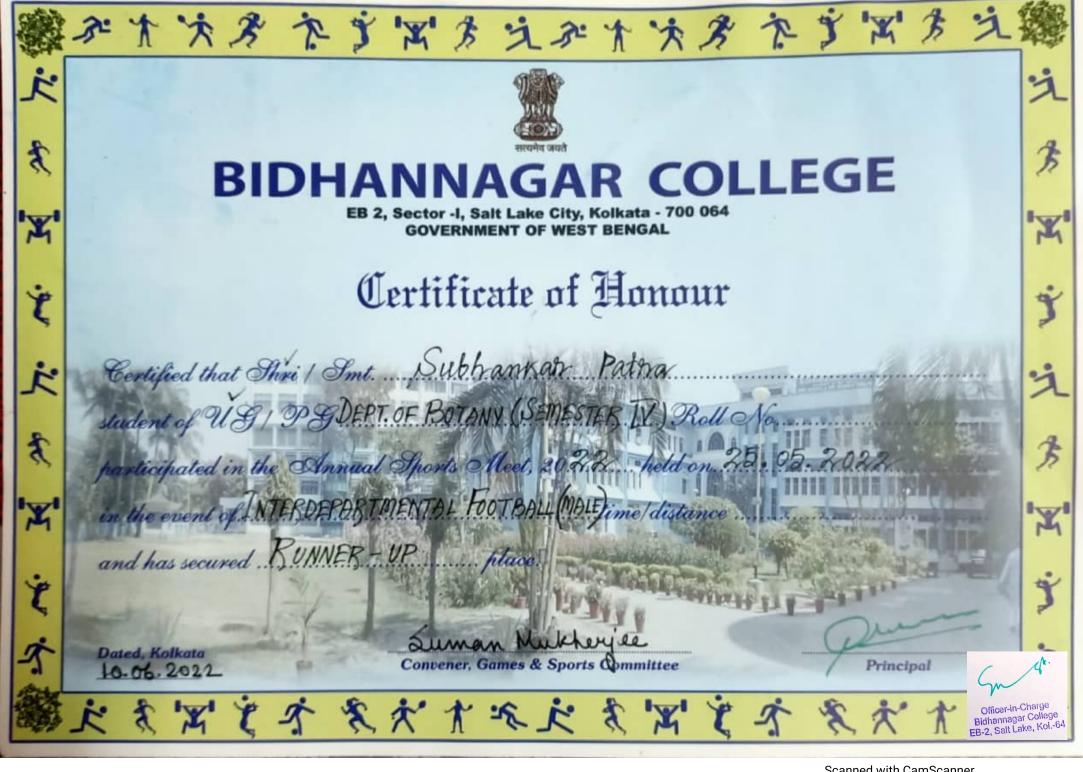

# **Sports Certificate**

於大大多个学出方文於大大多个学出方 BIDHANNAGAR COLLEGE EB 2, Sector -I, Salt Lake City, Kolkata - 700 064 **GOVERNMENT OF WEST BENGAL** Certificate of Honour Certified that Shri / Smt. Subhas Chandra Hazari student of USI PG. Chemistry Sem IV Roll No..... participated in the Annual Sports Meet, 20.2.2. held on 91/04/2022 in the event of Discus Throw for Boys time distance and has secured .. Dated, Kolkata Convener, Games & Sport Committee Principal 10.06.2022

於作次者作了出方之於作次者作了出方之 BIDHANNAGAR COLLEGE EB 2, Sector -I, Salt Lake City, Kolkata - 700 064 **GOVERNMENT OF WEST BENGAL** Certificate of Honour Certified that Shri / Smt. Subhas Chandra Hazari student of US 1 PG Chemistry Sem IV ... Roll No .... participated in the Annual Sports Meet, 20.2.2. held on ... 01/04/ 2022 in the event of Shot put bor Boys time distance place. and has secured .. Dated, Kolkata Convener, Games & Sport Committee 10.06.2022 Principal