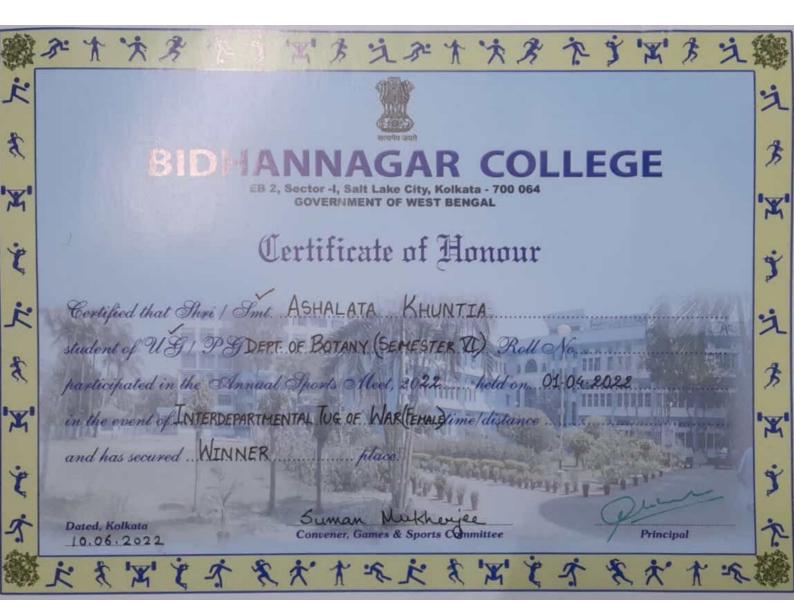

cured     | FIRST place.                                                                              | DE PITT    |
| Dated, Kolkata      | Suman Mukhenjee                                                                           | M.Mana     |
| 14/02/2017          | Convener, Games & Sports Committee                                                        | Principal  |





Suman Mukherjee Convener, Games & Sports Committee

Dated, Kolkata















# Bidhannagar College Govt of West Bengal Certificates of sports

2019-2020

#### **Sports Certificate**

















































# **Bidhannagar College**

**Govt of West Bengal** 

# Certificates of sports and cultural events

2021-2022



# **Sports Certificate**





























































於大大多个学出方文於大大多个学出方 BIDHANNAGAR COLLEGE EB 2, Sector -I, Salt Lake City, Kolkata - 700 064 **GOVERNMENT OF WEST BENGAL** Certificate of Honour Certified that Shri / Smt. Subhas Chandra Hazari student of USI PG. Chemistry Sem IV Roll No..... participated in the Annual Sports Meet, 20.2.2. held on 91/04/2022 in the event of Discus Throw for Boys time distance and has secured .. Dated, Kolkata Convener, Games & Sport Committee Principal 10.06.2022















於作次者作了出方之於作次者作了出方之 BIDHANNAGAR COLLEGE EB 2, Sector -I, Salt Lake City, Kolkata - 700 064 **GOVERNMENT OF WEST BENGAL** Certificate of Honour Certified that Shri / Smt. Subhas Chandra Hazari student of US 1 PG Chemistry Sem IV ... Roll No .... participated in the Annual Sports Meet, 20.2.2. held on ... 01/04/ 2022 in the e