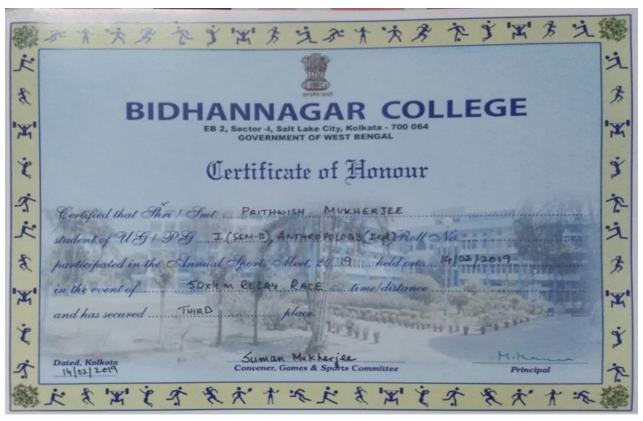

O                                                          | Va         |
|                     | Annual Sports Meet, 20.19 held on                                                         | 14/02/2019 |
| in the event of     | scus Throw time/distance                                                                  | 18.43-w    |
| and has secured     | FIRST place.                                                                              | DE PITT    |
| Dated, Kolkata      | Suman Mukhenjee                                                                           | M.Mana     |
| 14/02/2017          | Convener, Games & Sports Committee                                                        | Principal  |





Suman Mukherjee Convener, Games & Sports Committee

Dated, Kolkata















# Bidhannagar College Govt of West Bengal Certificates of sports

2019-2020

#### **Sports Certificate**

















































# **Bidhannagar College**

**Govt of West Bengal** 

# Certificates of sports and cultural events

2021-2022



# **Sports Certificate**





























































於大大多个学出方文於大大多个学出方 BIDHANNAGAR COLLEGE EB 2, Sector -I, Salt Lake City, Kolkata - 700 064 **GOVERNMENT OF WEST BENGAL** Certificate of Honour Certified that Shri / Smt. Subhas Chandra Hazari student of USI PG. Chemistry Sem IV Roll No..... participated in the Annual Sports Meet, 20.2.2. held on 91/04/2022 in the event of Discus Throw for Boys time distance and has secured .. Dated, Kolkata Convener, Games & Sport Committee Principal 10.06.