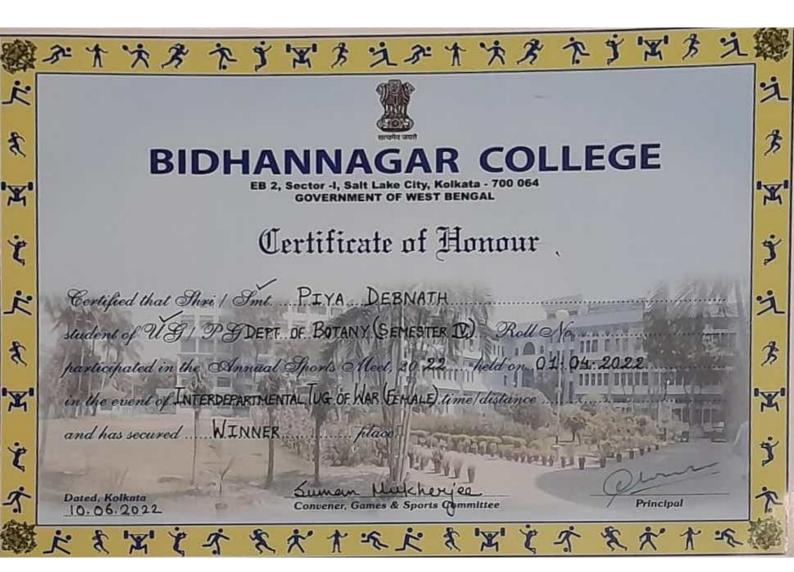

| FIRST place.                                                                              | DE PITT    |
| Dated, Kolkata      | Suman Mukhenjee                                                                           | M.Mana     |
| 14/02/2017          | Convener, Games & Sports Committee                                                        | Principal  |





Suman Mukherjee Convener, Games & Sports Committee

Dated, Kolkata















# Bidhannagar College Govt of West Bengal Certificates of sports

2019-2020

#### **Sports Certificate**

















































# **Bidhannagar College**

**Govt of West Bengal** 

# Certificates of sports and cultural events

2021-2022



# **Sports Certificate**





























































於大大多个学出方文於大大多个学出方 BIDHANNAGAR COLLEGE EB 2, Sector -I, Salt Lake City, Kolkata - 700 064 **GOVERNMENT OF WEST BENGAL** Certificate of Honour Certified that Shri / Smt. Subhas Chandra Hazari student of USI PG. Chemistry Sem IV Roll No..... participated in the Annual Sports Meet, 20.2.2. held on 91/04/2022 in the event of Discus Throw for Boys time distance and has secured .. Dated, Kolkata Convener, Games & Sport Committee Principal 10.06.2022















於作次者作了出方之於作次者作了出方之 BIDHANNAGAR COLLEGE EB 2, Sector -I, Salt Lake City, Kolkata - 700 064 **GOVERNMENT OF WEST BENGAL** Certificate of Honour Certified that Shri / Smt. Subhas Chandra Hazari student of US 1 PG Chemistry Sem IV ... Roll No .... participated in the Annual Sports Meet, 20.2.2. held on ... 01/04/ 2022 in the event of