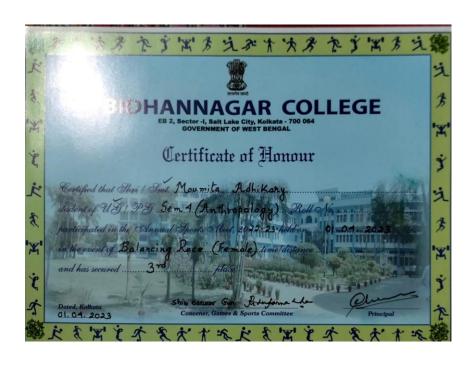

# **Sports Certificate**

於大大多个学出方文於大大多个学出方 BIDHANNAGAR COLLEGE EB 2, Sector -I, Salt Lake City, Kolkata - 700 064 **GOVERNMENT OF WEST BENGAL** Certificate of Honour Certified that Shri / Smt. Subhas Chandra Hazari student of USI PG. Chemistry Sem IV Roll No..... participated in the Annual Sports Meet, 20.2.2. held on 91/04/2022 in the event of Discus Throw for Boys time distance and has secured .. Dated, Kolkata Convener, Games & Sport Committee Principal 10.06.2022