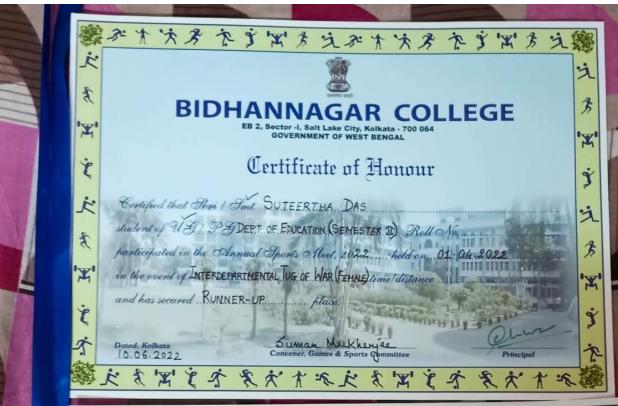

| 18.43-w    |
| and has secured     | FIRST place.                                                                              | DE PITT    |
| Dated, Kolkata      | Suman Mukhenjee                                                                           | M.Mana     |
| 14/02/2017          | Convener, Games & Sports Committee                                                        | Principal  |





Suman Mukherjee Convener, Games & Sports Committee

Dated, Kolkata















# Bidhannagar College Govt of West Bengal Certificates of sports

2019-2020

#### **Sports Certificate**

















































# **Bidhannagar College**

**Govt of West Bengal** 

# Certificates of sports and cultural events

2021-2022



# **Sports Certificate**





























































於大大多个学出方文於大大多个学出方 BIDHANNAGAR COLLEGE EB 2, Sector -I, Salt Lake City, Kolkata - 700 064 **GOVERNMENT OF WEST BENGAL** Certificate of Honour Certified that Shri / Smt. Subhas Chandra Hazari student of USI PG. Chemistry Sem IV Roll No..... participated in the Annual Sports Meet, 20.2.2. held on 91/04/2022 in the event of Discus Throw for Boys time distance and has secured .. Dated, Kolkata Convener, Games & Sport Committee Principal 10.06.2022















於作次者作了出方之於作次者作了出方之 BIDHANNAGAR COLLEGE EB 2, Sector -I, Salt Lake City, Kolkata - 700 064 **GOVERNMENT OF WEST BENGAL** Certificate of Honour Certified that Shri / Smt. Subhas Chandra Hazari student of US 1 PG Chemistry Sem IV ... Roll No .... participated in the Annual Sports Meet, 20.2