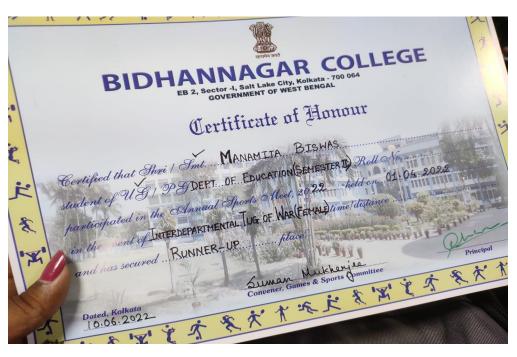

# **Sports Certificate**

於大大多个学出方文於大大多个学出方 BIDHANNAGAR COLLEGE EB 2, Sector -I, Salt Lake City, Kolkata - 700 064 **GOVERNMENT OF WEST BENGAL** Certificate of Honour Certified that Shri / Smt. Subhas Chandra Hazari student of USI PG. Chemistry Sem IV Roll No..... participated in the Annual Sports Meet, 20.2.2. held on 91/04/2022 in the event of Discus Throw for Boys time distance and has secured .. Dated, Kolkata Convener, Games & Sport Committee Principal 10.06.2022

於作次者作了出方之於作次者作了出方之 BIDHANNAGAR COLLEGE EB 2, Sector -I, Salt Lake City, Kolkata - 700 064 **GOVERNMENT OF WEST BENGAL** Certificate of Honour Certified that Shri / Smt. Subhas Chandra Hazari student of US 1 PG Chemistry Sem IV ... Roll No .... participated in the Annual Sports Meet, 20.2.2. held on ... 01/04/ 2022 in the event of Shot put bor Boys time distance place. and has secured .. Dated, Kolkata Convener, Games & Sport Committee 10.06.2022 Principal