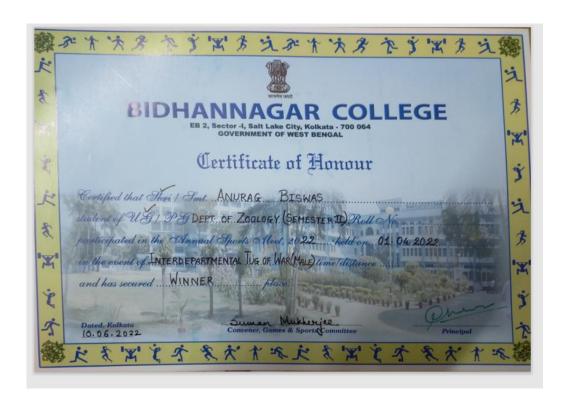

# **Sports Certificate**

於大大多个学出方文於大大多个学出方 BIDHANNAGAR COLLEGE EB 2, Sector -I, Salt Lake City, Kolkata - 700 064 **GOVERNMENT OF WEST BENGAL** Certificate of Honour Certified that Shri / Smt. Subhas Chandra Hazari student of USI PG. Chemistry Sem IV Roll No..... participated in the Annual Sports Meet, 20.2.2. held on 91/04/2022 in the event of Discus Throw for Boys time distance and has secured .. Dated, Kolkata Convener, Games & Sport Committee Principal 10.06.2022