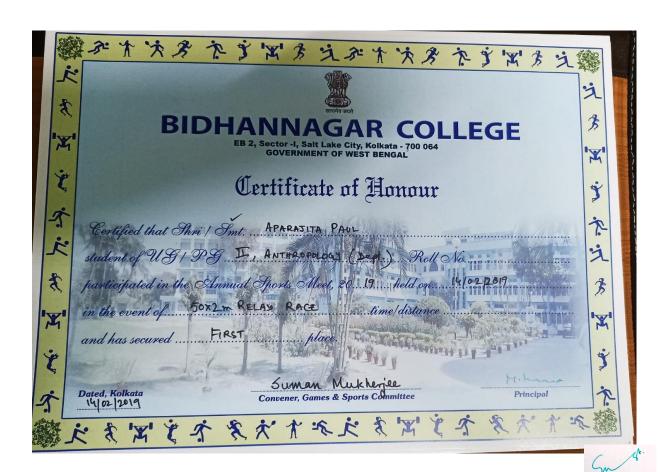

## **Sports Certificate**

2018-2019

|                                                                                                                                                                                                                                                                                                                                                                                                                                                                                                                                                                                                                                                                                                                                                                                                                                                                                                                                                                                                                                                                                                                                                                                                                                                                                                                                                                                                                                                                                                                                                                                                                                                                                                                                                                                                                                                                                                                                                                                                                                                                                                                                | ※がす次々です四方之がす次々です四方う                                                                                                                                                                                                                                                                                                                                                                                                                                                                                                                                                                                                                                                                                                                                                                                                                                                                                                                                                                                                                                                                                                                                                                                                                                                                                                                                                                                                                                                                                                                                                                                                                                                                                                                                                                                                                                                                                                                                                                                                                                                                                                            |     |
|--------------------------------------------------------------------------------------------------------------------------------------------------------------------------------------------------------------------------------------------------------------------------------------------------------------------------------------------------------------------------------------------------------------------------------------------------------------------------------------------------------------------------------------------------------------------------------------------------------------------------------------------------------------------------------------------------------------------------------------------------------------------------------------------------------------------------------------------------------------------------------------------------------------------------------------------------------------------------------------------------------------------------------------------------------------------------------------------------------------------------------------------------------------------------------------------------------------------------------------------------------------------------------------------------------------------------------------------------------------------------------------------------------------------------------------------------------------------------------------------------------------------------------------------------------------------------------------------------------------------------------------------------------------------------------------------------------------------------------------------------------------------------------------------------------------------------------------------------------------------------------------------------------------------------------------------------------------------------------------------------------------------------------------------------------------------------------------------------------------------------------|--------------------------------------------------------------------------------------------------------------------------------------------------------------------------------------------------------------------------------------------------------------------------------------------------------------------------------------------------------------------------------------------------------------------------------------------------------------------------------------------------------------------------------------------------------------------------------------------------------------------------------------------------------------------------------------------------------------------------------------------------------------------------------------------------------------------------------------------------------------------------------------------------------------------------------------------------------------------------------------------------------------------------------------------------------------------------------------------------------------------------------------------------------------------------------------------------------------------------------------------------------------------------------------------------------------------------------------------------------------------------------------------------------------------------------------------------------------------------------------------------------------------------------------------------------------------------------------------------------------------------------------------------------------------------------------------------------------------------------------------------------------------------------------------------------------------------------------------------------------------------------------------------------------------------------------------------------------------------------------------------------------------------------------------------------------------------------------------------------------------------------|-----|
| j                                                                                                                                                                                                                                                                                                                                                                                                                                                                                                                                                                                                                                                                                                                                                                                                                                                                                                                                                                                                                                                                                                                                                                                                                                                                                                                                                                                                                                                                                                                                                                                                                                                                                                                                                                                                                                                                                                                                                                                                                                                                                                                              |                                                                                                                                                                                                                                                                                                                                                                                                                                                                                                                                                                                                                                                                                                                                                                                                                                                                                                                                                                                                                                                                                                                                                                                                                                                                                                                                                                                                                                                                                                                                                                                                                                                                                                                                                                                                                                                                                                                                                                                                                                                                                                                                | 3   |
| A STATE OF THE STA | BIDHANNAGAR COLLEGE  EB 2, Sector -I, Salt Lake City, Kolkata - 700 064                                                                                                                                                                                                                                                                                                                                                                                                                                                                                                                                                                                                                                                                                                                                                                                                                                                                                                                                                                                                                                                                                                                                                                                                                                                                                                                                                                                                                                                                                                                                                                                                                                                                                                                                                                                                                                                                                                                                                                                                                                                        | *   |
| ż                                                                                                                                                                                                                                                                                                                                                                                                                                                                                                                                                                                                                                                                                                                                                                                                                                                                                                                                                                                                                                                                                                                                                                                                                                                                                                                                                                                                                                                                                                                                                                                                                                                                                                                                                                                                                                                                                                                                                                                                                                                                                                                              | Government of west bengal  Certificate of Honour                                                                                                                                                                                                                                                                                                                                                                                                                                                                                                                                                                                                                                                                                                                                                                                                                                                                                                                                                                                                                                                                                                                                                                                                                                                                                                                                                                                                                                                                                                                                                                                                                                                                                                                                                                                                                                                                                                                                                                                                                                                                               | *   |
| 3                                                                                                                                                                                                                                                                                                                                                                                                                                                                                                                                                                                                                                                                                                                                                                                                                                                                                                                                                                                                                                                                                                                                                                                                                                                                                                                                                                                                                                                                                                                                                                                                                                                                                                                                                                                                                                                                                                                                                                                                                                                                                                                              | Certified that Shri   Smt. APARAJUA PAUL                                                                                                                                                                                                                                                                                                                                                                                                                                                                                                                                                                                                                                                                                                                                                                                                                                                                                                                                                                                                                                                                                                                                                                                                                                                                                                                                                                                                                                                                                                                                                                                                                                                                                                                                                                                                                                                                                                                                                                                                                                                                                       | *   |
| 之                                                                                                                                                                                                                                                                                                                                                                                                                                                                                                                                                                                                                                                                                                                                                                                                                                                                                                                                                                                                                                                                                                                                                                                                                                                                                                                                                                                                                                                                                                                                                                                                                                                                                                                                                                                                                                                                                                                                                                                                                                                                                                                              | student of US 1 PS II, ANTHROPOLOGY (Dept.) Roll No.                                                                                                                                                                                                                                                                                                                                                                                                                                                                                                                                                                                                                                                                                                                                                                                                                                                                                                                                                                                                                                                                                                                                                                                                                                                                                                                                                                                                                                                                                                                                                                                                                                                                                                                                                                                                                                                                                                                                                                                                                                                                           | え   |
| *                                                                                                                                                                                                                                                                                                                                                                                                                                                                                                                                                                                                                                                                                                                                                                                                                                                                                                                                                                                                                                                                                                                                                                                                                                                                                                                                                                                                                                                                                                                                                                                                                                                                                                                                                                                                                                                                                                                                                                                                                                                                                                                              | in the event of 50 SPRINT time/distance                                                                                                                                                                                                                                                                                                                                                                                                                                                                                                                                                                                                                                                                                                                                                                                                                                                                                                                                                                                                                                                                                                                                                                                                                                                                                                                                                                                                                                                                                                                                                                                                                                                                                                                                                                                                                                                                                                                                                                                                                                                                                        | 3   |
| A Company                                                                                                                                                                                                                                                                                                                                                                                                                                                                                                                                                                                                                                                                                                                                                                                                                                                                                                                                                                                                                                                                                                                                                                                                                                                                                                                                                                                                                                                                                                                                                                                                                                                                                                                                                                                                                                                                                                                                                                                                                                                                                                                      | and has secured                                                                                                                                                                                                                                                                                                                                                                                                                                                                                                                                                                                                                                                                                                                                                                                                                                                                                                                                                                                                                                                                                                                                                                                                                                                                                                                                                                                                                                                                                                                                                                                                                                                                                                                                                                                                                                                                                                                                                                                                                                                                                                                | X : |
| 1                                                                                                                                                                                                                                                                                                                                                                                                                                                                                                                                                                                                                                                                                                                                                                                                                                                                                                                                                                                                                                                                                                                                                                                                                                                                                                                                                                                                                                                                                                                                                                                                                                                                                                                                                                                                                                                                                                                                                                                                                                                                                                                              | Dated, Kolkata  Suman Mukherjee  Principal                                                                                                                                                                                                                                                                                                                                                                                                                                                                                                                                                                                                                                                                                                                                                                                                                                                                                                                                                                                                                                                                                                                                                                                                                                                                                                                                                                                                                                                                                                                                                                                                                                                                                                                                                                                                                                                                                                                                                                                                                                                                                     | 3   |
| 不上                                                                                                                                                                                                                                                                                                                                                                                                                                                                                                                                                                                                                                                                                                                                                                                                                                                                                                                                                                                                                                                                                                                                                                                                                                                                                                                                                                                                                                                                                                                                                                                                                                                                                                                                                                                                                                                                                                                                                                                                                                                                                                                             | Dated, Kolkata  \(\mathbb{U}\) \(\mathbb{D}\) \(\ma | ~   |