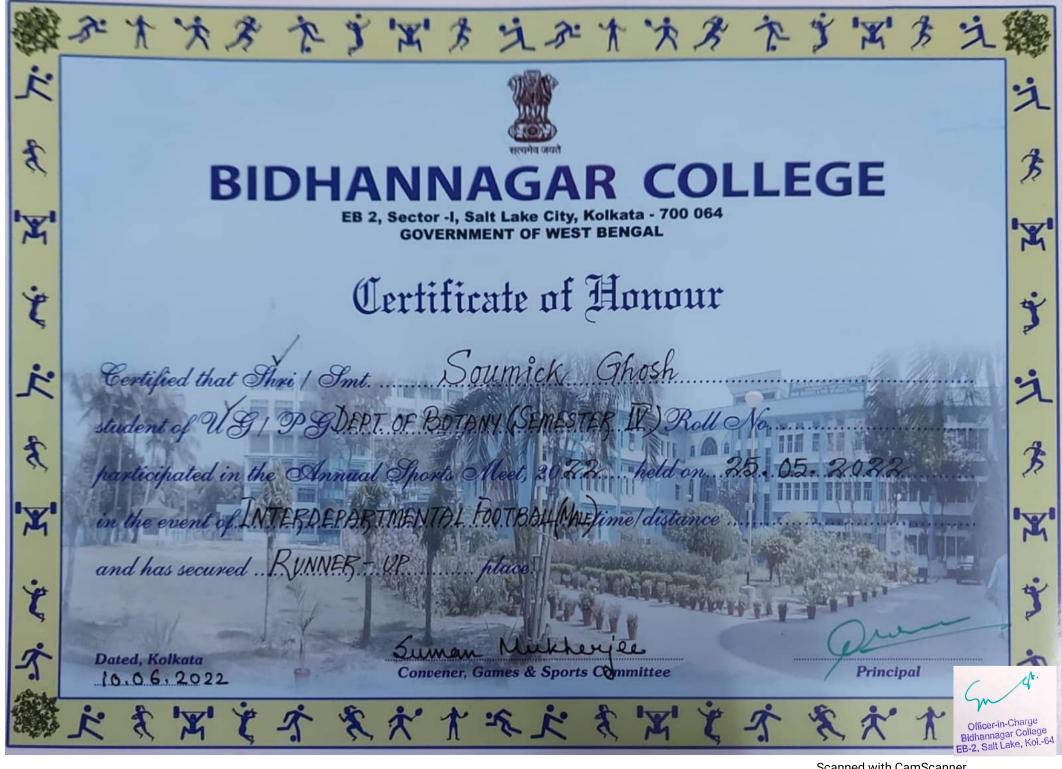

# **Sports Certificate**

於大大多个学出方文於大大多个学出方 BIDHANNAGAR COLLEGE EB 2, Sector -I, Salt Lake City, Kolkata - 700 064 **GOVERNMENT OF WEST BENGAL** Certificate of Honour Certified that Shri / Smt. Subhas Chandra Hazari student of USI PG. Chemistry Sem IV Roll No..... participated in the Annual Sports Meet, 20.2.2. held on 91/04/2022 in the event of Discus Throw for Boys time distance and has secured .. Dated, Kolkata Convener, Games & Sport Committee Principal 10.06.2022

於作次者作了出方之於作次者作了出方之 BIDHANNAGAR COLLEGE EB 2, Sector -I, Salt Lake City, Kolkata - 700 064 **GOVERNMENT OF WEST BENGAL** Certificate of Honour Certified that Shri / Smt. Subhas Chandra Hazari student of US 1 PG Chemistry Sem IV ... Roll No .... participated in the Annual Sports Meet, 20.2.2. held on ... 01/04/ 2022 in the event of Shot put bor Boys time distance place. and has secured .. Dated, Kolkata Convener, Games & Sport Committee 10.06.2022 Principal