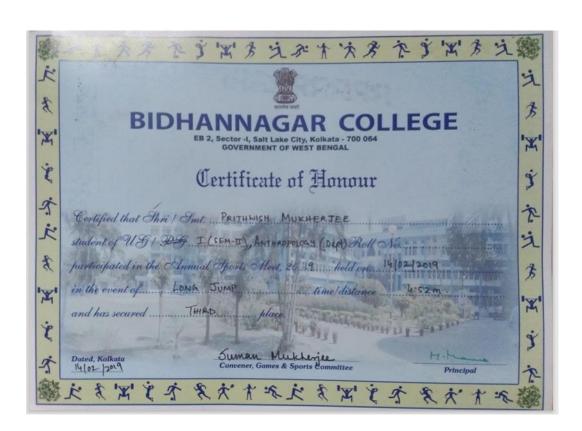

| Va         |
|                     | Annual Sports Meet, 20.19 held on                                                         | 14/02/2019 |
| in the event of     | scus Throw time/distance                                                                  | 18.43-w    |
| and has secured     | FIRST place.                                                                              | DE PITT    |
| Dated, Kolkata      | Suman Mukhenjee                                                                           | M.Mana     |
| 14/02/2017          | Convener, Games & Sports Committee                                                        | Principal  |





Suman Mukherjee Convener, Games & Sports Committee

Dated, Kolkata















# Bidhannagar College Govt of West Bengal Certificates of sports

2019-2020

#### **Sports Certificate**

















































# **Bidhannagar College**

**Govt of West Bengal** 

# Certificates of sports and cultural events

2021-2022



# **Sports Certificate**





























































於大大多个学出方文於大大多个学出方 BIDHANNAGAR COLLEGE EB 2, Sector -I, Salt Lake City, Kolkata - 700 064 **GOVERNMENT OF WEST BENGAL** Certificate of Honour Certified that Shri / Smt. Subhas Chandra Hazari student of USI PG. Chemistry Sem IV Roll No..... participated in the Annual Sports Meet, 20.2.2. held on 91/04/2022 in the event of Discus Throw for Boys time distance and has secured .. Dated, Kolkata Convener, Games & Sport Committee Principal 10.06.2022