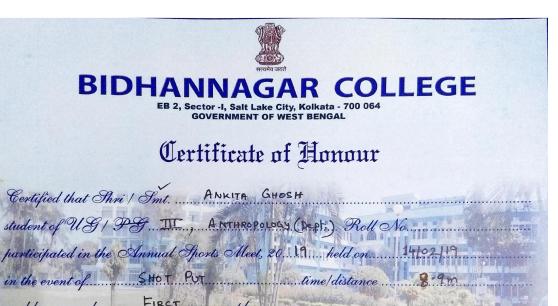

| BID                 | HANNAGAR COL EB 2, Sector -I, Salt Lake City, Kolkata - 700 064 GOVERNMENT OF WEST BENGAL | LEGE       |
|---------------------|-------------------------------------------------------------------------------------------|------------|
|                     | Certificate of Honour                                                                     |            |
| Certified that Shri | Smt. ANKITA GHOSH                                                                         |            |
| student of USIP     | 9 II, ANTHROPOCOW (Dept.) Roll O                                                          | Va         |
|                     | Annual Sports Meet, 20.19 held on                                                         | 14/02/2019 |
| in the event of     | scus Throw time/distance                                                                  | 18.43-w    |
| and has secured     | FIRST place.                                                                              | DE PITT    |
| Dated, Kolkata      | Suman Mukhenjee                                                                           | M.Mana     |
| 14/02/2017          | Convener, Games & Sports Committee                                                        | Principal  |