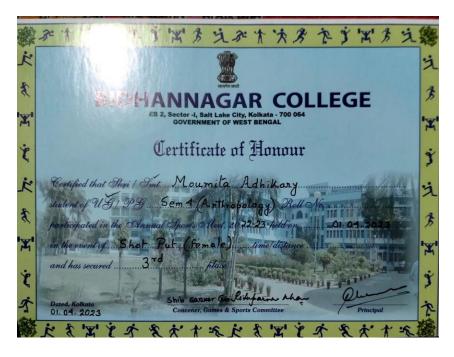

於作次者作了出方之於作次者作了出方之 BIDHANNAGAR COLLEGE EB 2, Sector -I, Salt Lake City, Kolkata - 700 064 **GOVERNMENT OF WEST BENGAL** Certificate of Honour Certified that Shri / Smt. Subhas Chandra Hazari student of US 1 PG Chemistry Sem IV ... Roll No .... participated in the Annual Sports Meet, 20.2.2. held on ... 01/04/ 2022 in the event of Shot put bor Boys time distance place. and has secured .. Dated, Kolkata Convener, Games & Sport Committee 10.06.2022 Principal