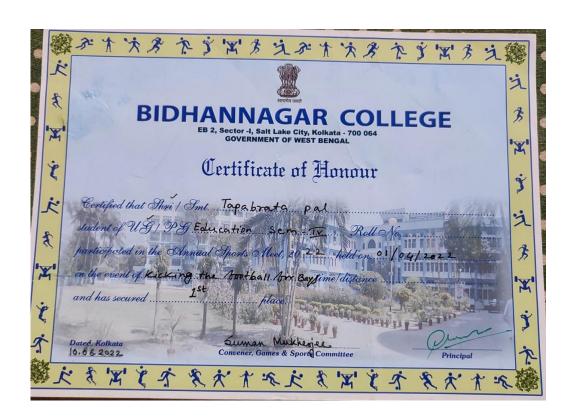

# Certificates of sports and cultural events

2021-2022

# **Sports Certificate**

於大大多个学出方文於大大多个学出方 BIDHANNAGAR COLLEGE EB 2, Sector -I, Salt Lake City, Kolkata - 700 064 **GOVERNMENT OF WEST BENGAL** Certificate of Honour Certified that Shri / Smt. Subhas Chandra Hazari student of USI PG. Chemistry Sem IV Roll No..... participated in the Annual Sports Meet, 20.2.2. held on 91/04/2022 in the event of Discus Throw for Boys time distance and has secured .. Dated, Kolkata Convener, Games & Sport Committee Principal 10.06.2022