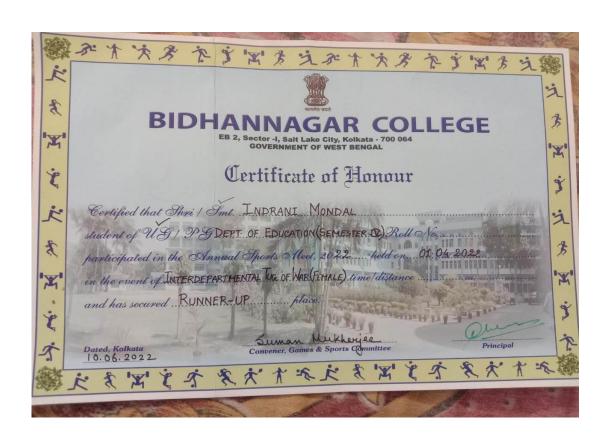

# Certificates of sports and cultural events

2021-2022

# **Sports Certificate**

於大大多个学出方文於大大多个学出方 BIDHANNAGAR COLLEGE EB 2, Sector -I, Salt Lake City, Kolkata - 700 064 **GOVERNMENT OF WEST BENGAL** Certificate of Honour Certified that Shri / Smt. Subhas Chandra Hazari student of USI PG. Chemistry Sem IV Roll No..... participated in the Annual Sports Meet, 20.2.2. held on 91/04/2022 in the event of Discus Throw for Boys time distance and has secured .. Dated, Kolkata Convener, Games & Sport Committee Principal 10.06.2022

於作次者作了出方之於作次者作了出方之 BIDHANNAGAR COLLEGE EB 2, Sector -I, Salt Lake City, Kolkata - 700 064 **GOVERNMENT OF WEST BENGAL** Certificate of Honour Certified that Shri / Smt. Subhas Chandra Hazari student of US 1 PG Chemistry Sem IV ... Roll No .... participated in the Annual Sports Meet, 20.2.2. held on ... 01/04/ 2022 in the event of Shot put bor Boys time distance place. and has secured .. Dated, Kolkata Convener, Games & Sport Committee 10.06.2022 Principal