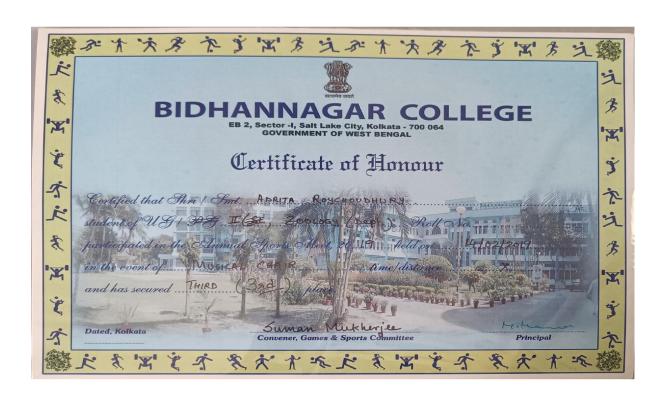

oll O                                                          | Va         |
|                     | Annual Sports Meet, 20.19 held on                                                         | 14/02/2019 |
| in the event of     | scus Throw time/distance                                                                  | 18.43-w    |
| and has secured     | FIRST place.                                                                              | DE PITT    |
| Dated, Kolkata      | Suman Mukhenjee                                                                           | M.Mana     |
| 14/02/2017          | Convener, Games & Sports Committee                                                        | Principal  |





Suman Mukherjee Convener, Games & Sports Committee

Dated, Kolkata















# Bidhannagar College Govt of West Bengal Certificates of sports

2019-2020

#### **Sports Certificate**

















































# **Bidhannagar College**

**Govt of West Bengal** 

# Certificates of sports and cultural events

2021-2022



# **Sports Certificate**





























































於大大多个学出方文於大大多个学出方 BIDHANNAGAR COLLEGE EB 2, Sector -I, Salt Lake City, Kolkata - 700 064 **GOVERNMENT OF WEST BENGAL** Certificate of Honour Certified that Shri / Smt. Subhas Chandra Hazari student of USI PG. Chemistry Sem IV Roll No..... participated in the Annual Sports Meet, 20.2.2. held on 91/04/2022 in the event of Discus Throw for Boys time distance and has secured .. Dated, Kolkata Convener, Games & Sport Committee Principal 10