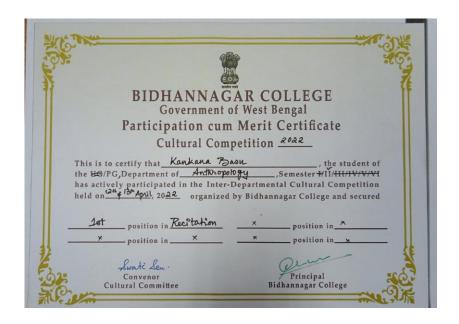

# Certificates of sports and cultural events

2021-2022

### **Cultural Events Certificates**

| 70 | BIDHANNAG A                                                                                                                           |                                                  |
|----|---------------------------------------------------------------------------------------------------------------------------------------|--------------------------------------------------|
|    | This is to certify that Shri/Smt of UG/PG, Department of the presented poster /awarded NATIONAL SCIENCE DAY Ctitled: Science from Dig | as the best poster in the ELEBRATION, 28.02.2022 |
| 35 | Convenor  National Science Day Celebration Committee                                                                                  | Principal Bidhannagar College                    |

| BIDHANNAGAR COLLEGE Government of West Bengal                                                                                                                                                                                                                                                       |
|-----------------------------------------------------------------------------------------------------------------------------------------------------------------------------------------------------------------------------------------------------------------------------------------------------|
| Participation cum Merit Certificate                                                                                                                                                                                                                                                                 |
| Cultural Competition _2022_                                                                                                                                                                                                                                                                         |
| This is to certify that <u>Angha Dasgupta</u> , the student of the <del>UG</del> /PG Department of <u>Chamstry</u> , Semester t/II/Ht/IV/V/VI has actively participated in the Inter-Departmental Cultural Competition held on 12th \$13th April, 2022 organized by Bidhannagar College and secured |
|                                                                                                                                                                                                                                                                                                     |
| Lwosti Leu.  Convenor  Cultural Committee  Bidhannagar College                                                                                                                                                                                                                                      |
|                                                                                                                                                                                                                                                                                                     |