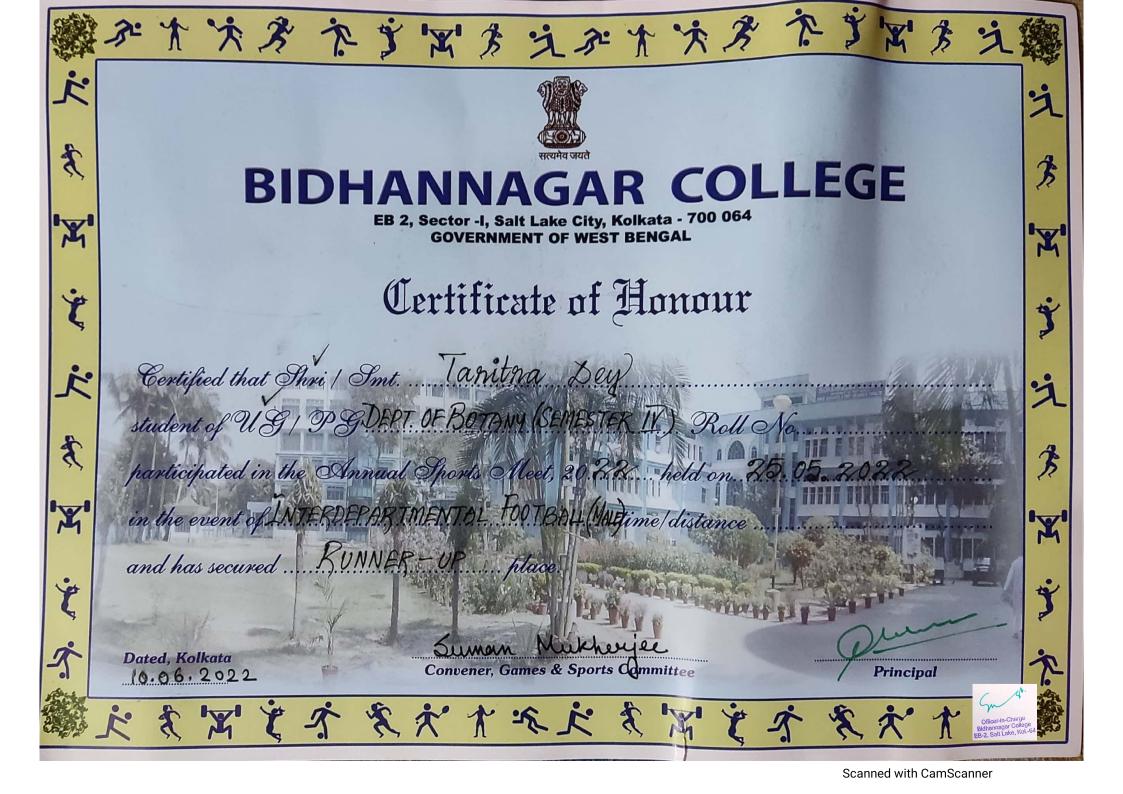

# **Sports Certificate**

於大大多个学出方文於大大多个学出方 BIDHANNAGAR COLLEGE EB 2, Sector -I, Salt Lake City, Kolkata - 700 064 **GOVERNMENT OF WEST BENGAL** Certificate of Honour Certified that Shri / Smt. Subhas Chandra Hazari student of USI PG. Chemistry Sem IV Roll No..... participated in the Annual Sports Meet, 20.2.2. held on 91/04/2022 in the event of Discus Throw for Boys time distance and has secured .. Dated, Kolkata Convener, Games & Sport Committee Principal 10.06.2022

於作次者作了出方之於作次者作了出方之 BIDHANNAGAR COLLEGE EB 2, Sector -I, Salt Lake City, Kolkata - 700 064 **GOVERNMENT OF WEST BENGAL** Certificate of Honour Certified that Shri / Smt. Subhas Chandra Hazari student of US 1 PG Chemistry Sem IV ... Roll No .... participated in the Annual Sports Meet, 20.2.2. held on ... 01/04/ 2022 in the event of Shot put bor Boys time distance place. and has secured .. Dated, Kolkata Convener, Games & Sport Committee 10.06.2022 Principal