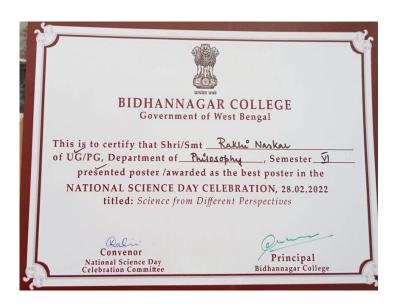

### **Cultural Events Certificates**

| 70 | BIDHANNAG A                                                                                                                           |                                                  |
|----|---------------------------------------------------------------------------------------------------------------------------------------|--------------------------------------------------|
|    | This is to certify that Shri/Smt of UG/PG, Department of the presented poster /awarded NATIONAL SCIENCE DAY Ctitled: Science from Dig | as the best poster in the ELEBRATION, 28.02.2022 |
| 35 | Convenor  National Science Day Celebration Committee                                                                                  | Principal Bidhannagar College                    |