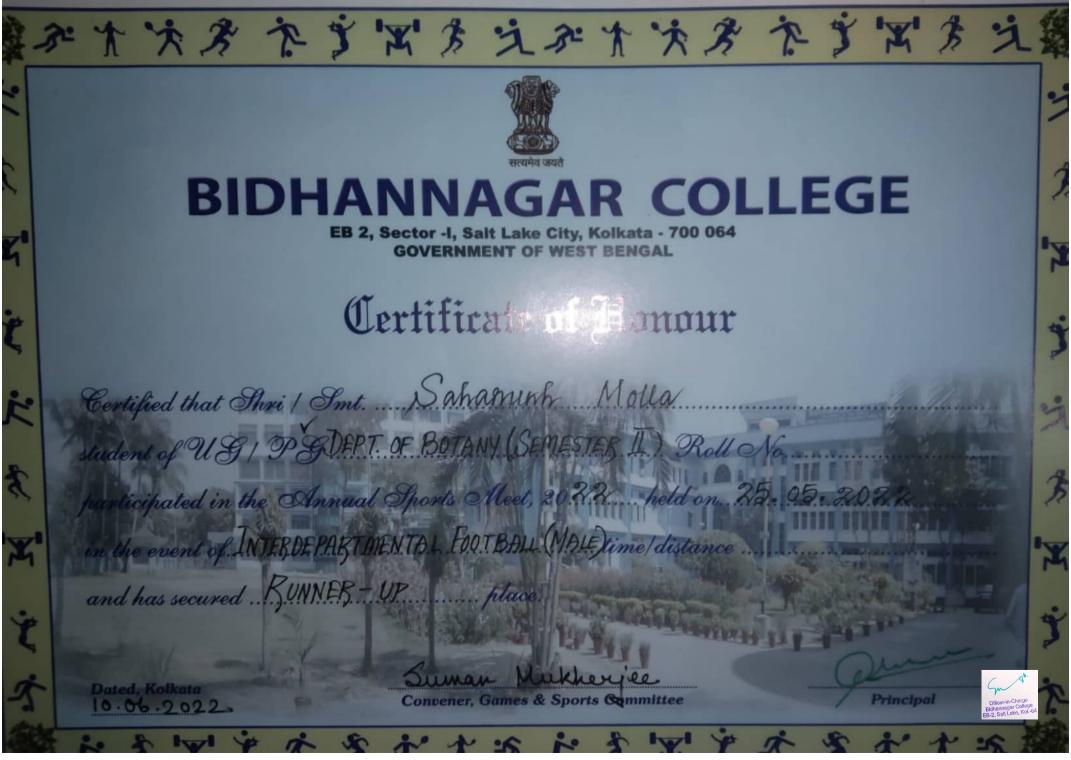

# **Sports Certificate**

於大大多个学出方文於大大多个学出方 BIDHANNAGAR COLLEGE EB 2, Sector -I, Salt Lake City, Kolkata - 700 064 **GOVERNMENT OF WEST BENGAL** Certificate of Honour Certified that Shri / Smt. Subhas Chandra Hazari student of USI PG. Chemistry Sem IV Roll No..... participated in the Annual Sports Meet, 20.2.2. held on 91/04/2022 in the event of Discus Throw for Boys time distance and has secured .. Dated, Kolkata Convener, Games & Sport Committee Principal 10.06.2022

於作次者作了出方之於作次者作了出方之 BIDHANNAGAR COLLEGE EB 2, Sector -I, Salt Lake City, Kolkata - 700 064 **GOVERNMENT OF WEST BENGAL** Certificate of Honour Certified that Shri / Smt. Subhas Chandra Hazari student of US 1 PG Chemistry Sem IV ... Roll No .... participated in the Annual Sports Meet, 20.2.2. held on ... 01/04/ 2022 in the event of Shot put bor Boys time distance place. and has secured .. Dated, Kolkata Convener, Games & Sport Committee 10.06.2022 Principal