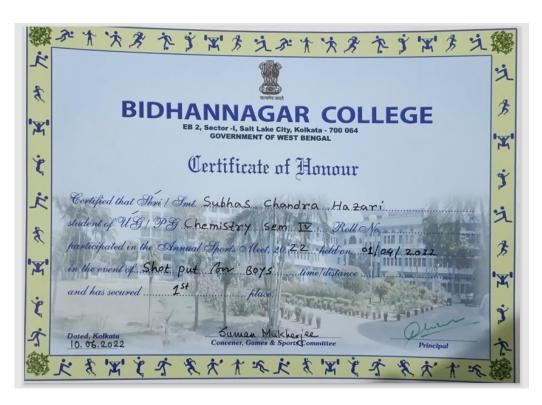

於作次者作了出方之於作次者作了出方之 BIDHANNAGAR COLLEGE EB 2, Sector -I, Salt Lake City, Kolkata - 700 064 **GOVERNMENT OF WEST BENGAL** Certificate of Honour Certified that Shri / Smt. Subhas Chandra Hazari student of US 1 PG Chemistry Sem IV ... Roll No .... participated in the Annual Sports Meet, 20.2.2. held on ... 01/04/ 2022 in the event of Shot put bor Boys time distance place. and has secured .. Dated, Kolkata Convener, Games & Sport Committee 10.06.2022 Principal