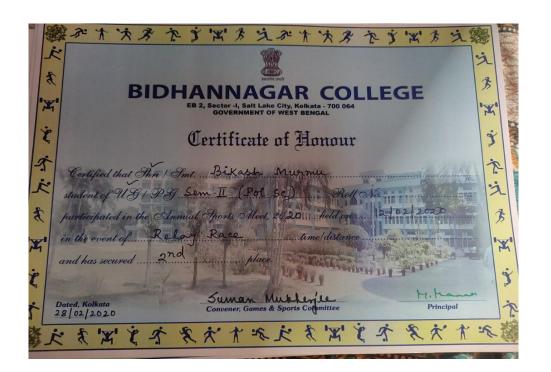

20.19 held on                                                         | 14/02/2019 |
| in the event of     | scus Throw time/distance                                                                  | 18.43-w    |
| and has secured     | FIRST place.                                                                              | DE PITT    |
| Dated, Kolkata      | Suman Mukhenjee                                                                           | M.Mana     |
| 14/02/2017          | Convener, Games & Sports Committee                                                        | Principal  |





Suman Mukherjee Convener, Games & Sports Committee

Dated, Kolkata















# Bidhannagar College Govt of West Bengal Certificates of sports

2019-2020

#### **Sports Certificate**

















































# **Bidhannagar College**

**Govt of West Bengal** 

# Certificates of sports and cultural events

2021-2022



# **Sports Certificate**





























































於大大多个学出方文於大大多个学出方 BIDHANNAGAR COLLEGE EB 2, Sector -I, Salt Lake City, Kolkata - 700 064 **GOVERNMENT OF WEST BENGAL** Certificate of Honour Certified that Shri / Smt. Subhas Chandra Hazari student of USI PG. Chemistry Sem IV Roll No..... participated in the Annual Sports Meet, 20.2.2. held on 91/04/2022 in the event of Discus Throw for Boys time distance and has secured .. Dated, Kolkata Convener, Games & Sport Committee Principal 10.06.2022















於作次者作了出方之於作次者作了出方之 BIDHANNAGAR COLLEGE EB 2, Sector -I, Salt Lake City, Kolkata - 700 064 **GOVERN