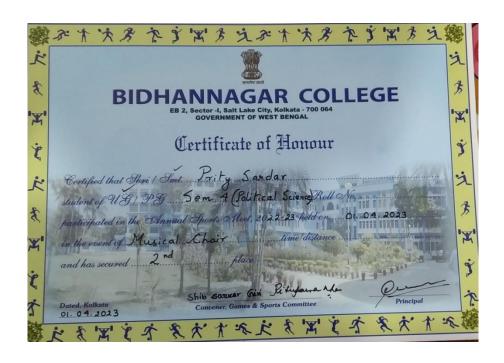

| BID                 | HANNAGAR COL EB 2, Sector -I, Salt Lake City, Kolkata - 700 064 GOVERNMENT OF WEST BENGAL | LEGE       |
|---------------------|-------------------------------------------------------------------------------------------|------------|
|                     | Certificate of Honour                                                                     |            |
| Certified that Shri | Smt. ANKITA GHOSH                                                                         |            |
| student of USIP     | 9 II, ANTHROPOCOW (Dept.) Roll O                                                          | Va         |
|                     | Annual Sports Meet, 20.19 held on                                                         | 14/02/2019 |
| in the event of     | scus Throw time/distance                                                                  | 18.43-w    |
| and has secured     | FIRST place.                                                                              | DE PITT    |
| Dated, Kolkata      | Suman Mukhenjee                                                                           | M.Mana     |
| 14/02/2017          | Convener, Games & Sports Committee                                                        | Principal  |