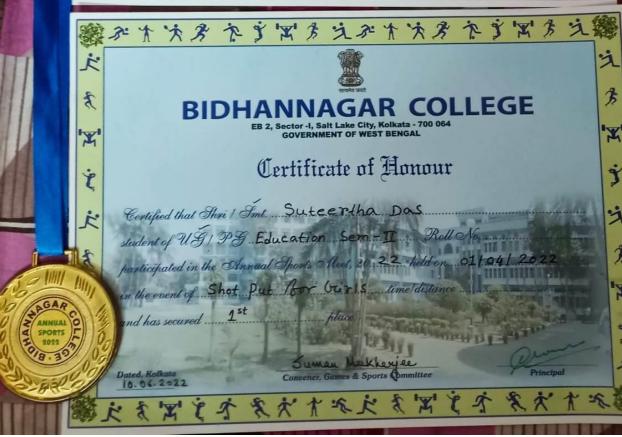

# Certificates of sports and cultural events

2021-2022

# **Sports Certificate**

於大大多个学出方文於大大多个学出方 BIDHANNAGAR COLLEGE EB 2, Sector -I, Salt Lake City, Kolkata - 700 064 **GOVERNMENT OF WEST BENGAL** Certificate of Honour Certified that Shri / Smt. Subhas Chandra Hazari student of USI PG. Chemistry Sem IV Roll No..... participated in the Annual Sports Meet, 20.2.2. held on 91/04/2022 in the event of Discus Throw for Boys time distance and has secured .. Dated, Kolkata Convener, Games & Sport Committee Principal 10.06.2022

於作次者作了出方之於作次者作了出方之 BIDHANNAGAR COLLEGE EB 2, Sector -I, Salt Lake City, Kolkata - 700 064 **GOVERNMENT OF WEST BENGAL** Certificate of Honour Certified that Shri / Smt. Subhas Chandra Hazari student of US 1 PG Chemistry Sem IV ... Roll No .... participated in the Annual Sports Meet, 20.2.2. held on ... 01/04/ 2022 in the event of Shot put bor Boys time distance place. and has secured .. Dated, Kolkata Convener, Games & Sport Committee 10.06.2022 Principal