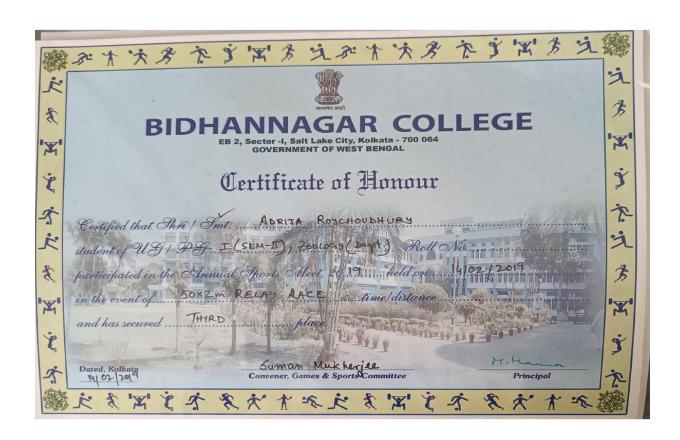

Roll O                                                          | Va         |
|                     | Annual Sports Meet, 20.19 held on                                                         | 14/02/2019 |
| in the event of     | scus Throw time/distance                                                                  | 18.43-w    |
| and has secured     | FIRST place.                                                                              | DE PITT    |
| Dated, Kolkata      | Suman Mukhenjee                                                                           | M.Mana     |
| 14/02/2017          | Convener, Games & Sports Committee                                                        | Principal  |





Suman Mukherjee Convener, Games & Sports Committee

Dated, Kolkata















# Bidhannagar College Govt of West Bengal Certificates of sports

2019-2020

#### **Sports Certificate**

















































# **Bidhannagar College**

**Govt of West Bengal** 

# Certificates of sports and cultural events

2021-2022



# **Sports Certificate**





























































於大大多个学出方文於大大多个学出方 BIDHANNAGAR COLLEGE EB 2, Sector -I, Salt Lake City, Kolkata - 700 064 **GOVERNMENT OF WEST BENGAL** Certificate of Honour Certified that Shri / Smt. Subhas Chandra Hazari student of USI PG. Chemistry Sem IV Roll No..... participated in the Annual Sports Meet, 20.2.2. held on 91/04/2022 in the event of Discus Throw for Boys time distance and has secured .. Dated, Kolkata Convener, Games & Sport Committee Principal