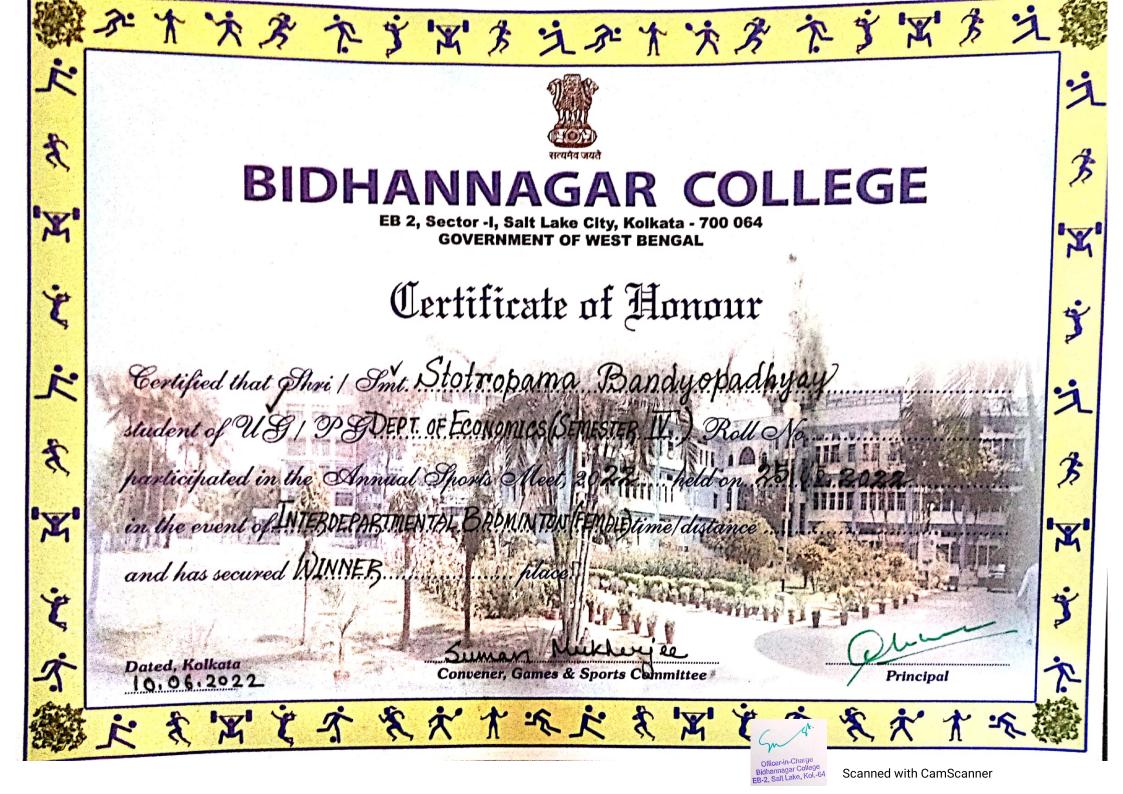

FIRST place.                                                                              | DE PITT    |
| Dated, Kolkata      | Suman Mukhenjee                                                                           | M.Mana     |
| 14/02/2017          | Convener, Games & Sports Committee                                                        | Principal  |





Suman Mukherjee Convener, Games & Sports Committee

Dated, Kolkata















# Bidhannagar College Govt of West Bengal Certificates of sports

2019-2020

#### **Sports Certificate**

















































# **Bidhannagar College**

**Govt of West Bengal** 

# Certificates of sports and cultural events

2021-2022



# **Sports Certificate**





























































於大大多个学出方文於大大多个学出方 BIDHANNAGAR COLLEGE EB 2, Sector -I, Salt Lake City, Kolkata - 700 064 **GOVERNMENT OF WEST BENGAL** Certificate of Honour Certified that Shri / Smt. Subhas Chandra Hazari student of USI PG. Chemistry Sem IV Roll No..... participated in the Annual Sports Meet, 20.2.2. held on 91/04/2022 in the event of Discus Throw for Boys time distance and has secured .. Dated, Kolkata Convener, Games & Sport Committee Principal 10.06.2022















於作次者作了出方之於作次者作了出方之 BIDHANNAGAR COLLEGE EB 2, Sector -I, Salt Lake City, Kolkata - 700 064 **GOVERNMENT OF WEST BENGAL** Certificate of Honour Certified that Shri / Smt. Subhas Chandra Hazari student of US 1 PG Chemistry Sem IV ... Roll No .... participated in the Annual Sports Meet, 20.2.2. held on ... 01/04/ 2022 in the event of Shot