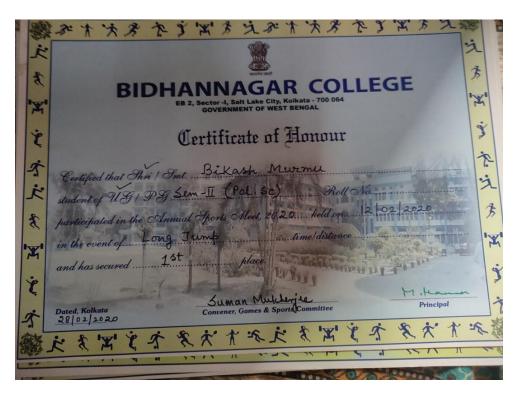

et, 20.19 held on                                                         | 14/02/2019 |
| in the event of     | scus Throw time/distance                                                                  | 18.43-w    |
| and has secured     | FIRST place.                                                                              | DE PITT    |
| Dated, Kolkata      | Suman Mukhenjee                                                                           | M.Mana     |
| 14/02/2017          | Convener, Games & Sports Committee                                                        | Principal  |





Suman Mukherjee Convener, Games & Sports Committee

Dated, Kolkata















# Bidhannagar College Govt of West Bengal Certificates of sports

2019-2020

#### **Sports Certificate**

















































# **Bidhannagar College**

**Govt of West Bengal** 

# Certificates of sports and cultural events

2021-2022



# **Sports Certificate**





























































於大大多个学出方文於大大多个学出方 BIDHANNAGAR COLLEGE EB 2, Sector -I, Salt Lake City, Kolkata - 700 064 **GOVERNMENT OF WEST BENGAL** Certificate of Honour Certified that Shri / Smt. Subhas Chandra Hazari student of USI PG. Chemistry Sem IV Roll No..... participated in the Annual Sports Meet, 20.2.2. held on 91/04/2022 in the event of Discus Throw for Boys time distance and has secured .. Dated, Kolkata Convener, Games & Sport Committee Principal 10.06.2022















於作次者作了出方之於作次者作了出方之 BIDHANNAGAR COLLEGE EB 2, Sector -I, Salt Lake City, Kolkata - 700 064 **GO