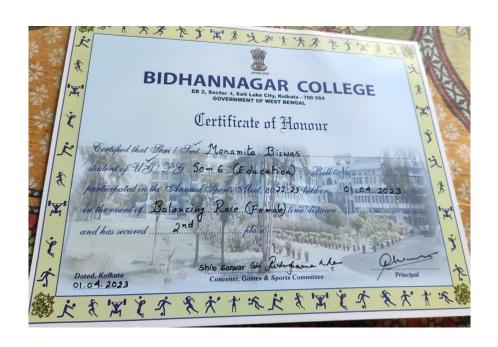

epartment of Microbiology, Semester Joo (2) presented poster /awarded as the best poster in the NATIONAL SCIENCE DAY CELEBRATION, 28.02.2022 titled: Science from Different Perspectives

Qali:

Convenor National Science Day Celebration Committee



## INDO HISPANIC LANGUAGE ACADEMY KOLKATA, INDIA





#### INDO HISPANIC LANGUAGE ACADEMY

Certifies that

Mr. Dripta Mahanti

has completed

Basic Course

of Spanish as Foreign Language

Of 4 months

And has been placed in

1st Division with 80% marks

Kolkata, 28th December, 2020



Allukhafadhyay
Dr. Dibyajyoti Mukhopadhyay
Director

www.theindohispanica.co.in Email: indohispanica@yahoo.com



# **Bidhannagar College**

**Govt of West Bengal** 

# Certificates of sports and cultural events

2022-2023



### **Sports Certificate**