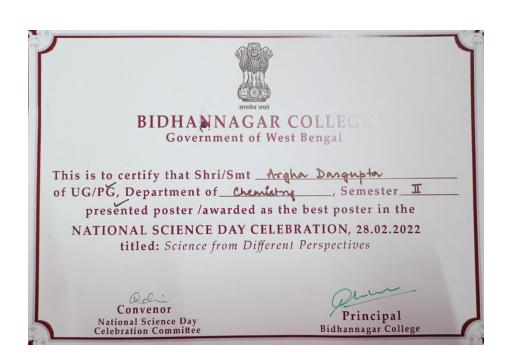

### **Cultural Events Certificates**

| 70 | BIDHANNAG A                                                                                                                           |                                                  |
|----|---------------------------------------------------------------------------------------------------------------------------------------|--------------------------------------------------|
|    | This is to certify that Shri/Smt of UG/PG, Department of the presented poster /awarded NATIONAL SCIENCE DAY Ctitled: Science from Dig | as the best poster in the ELEBRATION, 28.02.2022 |
| 35 | Convenor  National Science Day Celebration Committee                                                                                  | Principal Bidhannagar College                    |