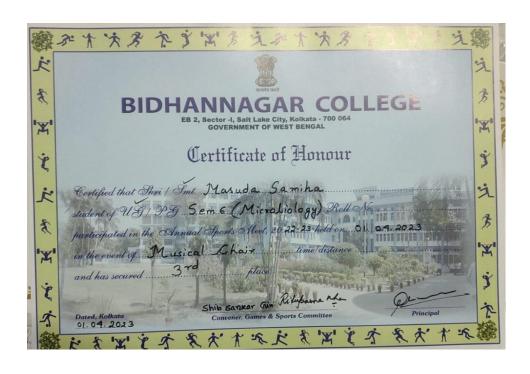

/PG, Department of Microbiology, Semester Joo (2) presented poster /awarded as the best poster in the NATIONAL SCIENCE DAY CELEBRATION, 28.02.2022 titled: Science from Different Perspectives

Qali:

Convenor National Science Day Celebration Committee



## INDO HISPANIC LANGUAGE ACADEMY KOLKATA, INDIA





#### INDO HISPANIC LANGUAGE ACADEMY

Certifies that

Mr. Dripta Mahanti

has completed

Basic Course

of Spanish as Foreign Language

Of 4 months

And has been placed in

1st Division with 80% marks

Kolkata, 28th December, 2020



Allukhafadhyay
Dr. Dibyajyoti Mukhopadhyay
Director

www.theindohispanica.co.in Email: indohispanica@yahoo.com



# **Bidhannagar College**

**Govt of West Bengal** 

# Certificates of sports and cultural events

2022-2023



### **Sports Certificate**