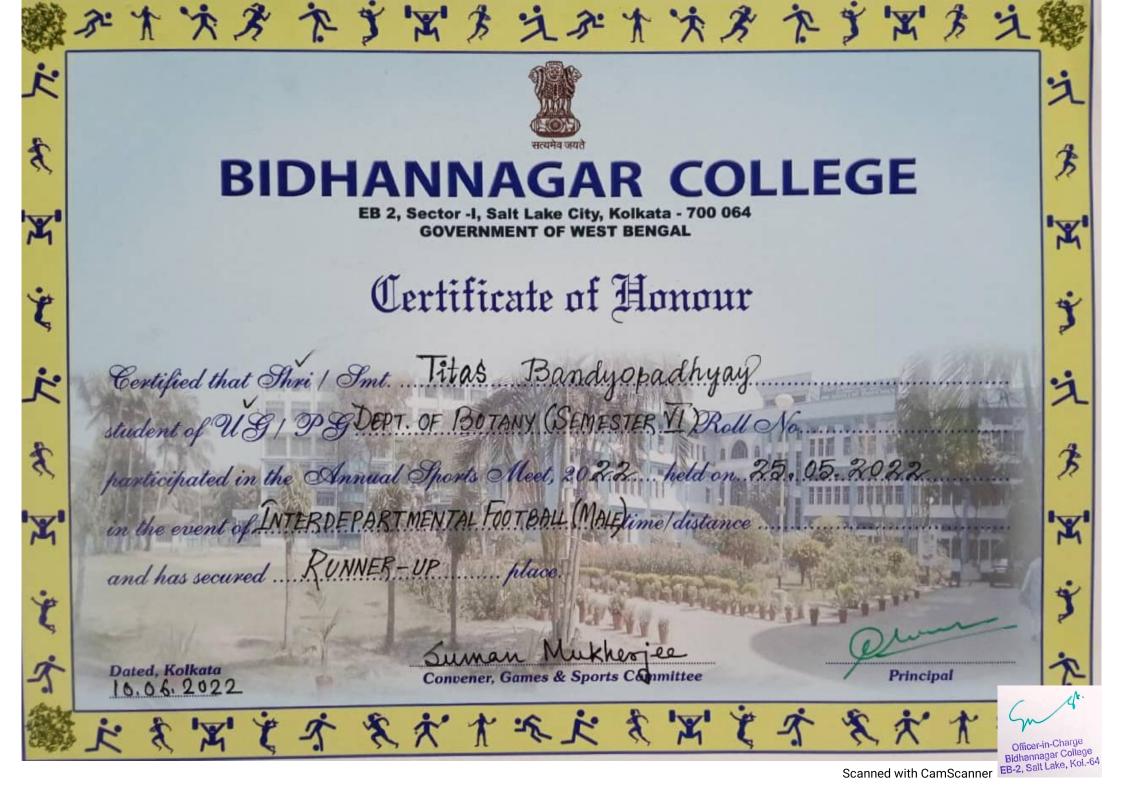

# **Sports Certificate**

於大大多个学出方文於大大多个学出方 BIDHANNAGAR COLLEGE EB 2, Sector -I, Salt Lake City, Kolkata - 700 064 **GOVERNMENT OF WEST BENGAL** Certificate of Honour Certified that Shri / Smt. Subhas Chandra Hazari student of USI PG. Chemistry Sem IV Roll No..... participated in the Annual Sports Meet, 20.2.2. held on 91/04/2022 in the event of Discus Throw for Boys time distance and has secured .. Dated, Kolkata Convener, Games & Sport Committee Principal 10.06.2022

於作次者作了出方之於作次者作了出方之 BIDHANNAGAR COLLEGE EB 2, Sector -I, Salt Lake City, Kolkata - 700 064 **GOVERNMENT OF WEST BENGAL** Certificate of Honour Certified that Shri / Smt. Subhas Chandra Hazari student of US 1 PG Chemistry Sem IV ... Roll No .... participated in the Annual Sports Meet, 20.2.2. held on ... 01/04/ 2022 in the event of Shot put bor Boys time distance place. and has secured .. Dated, Kolkata Convener, Games & Sport Committee 10.06.2022 Principal