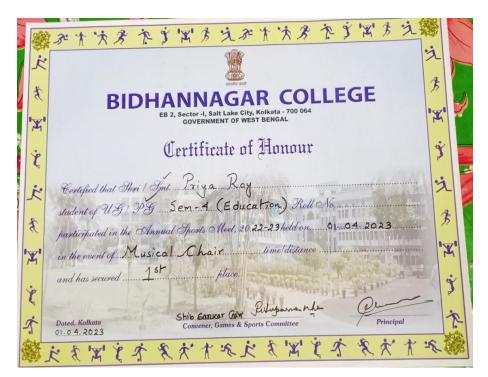

G, Department of Microbiology, Semester Joo (2) presented poster /awarded as the best poster in the NATIONAL SCIENCE DAY CELEBRATION, 28.02.2022 titled: Science from Different Perspectives

Qali:

Convenor National Science Day Celebration Committee



## INDO HISPANIC LANGUAGE ACADEMY KOLKATA, INDIA





#### INDO HISPANIC LANGUAGE ACADEMY

Certifies that

Mr. Dripta Mahanti

has completed

Basic Course

of Spanish as Foreign Language

Of 4 months

And has been placed in

1st Division with 80% marks

Kolkata, 28th December, 2020



Allukhafadhyay
Dr. Dibyajyoti Mukhopadhyay
Director

www.theindohispanica.co.in Email: indohispanica@yahoo.com



# **Bidhannagar College**

**Govt of West Bengal** 

# Certificates of sports and cultural events

2022-2023



### **Sports Certificate**