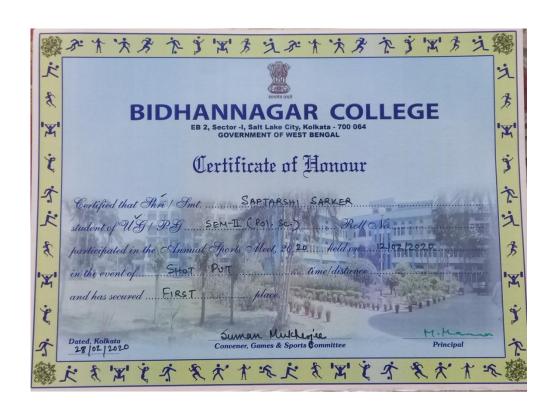

| 14/02/2019 |
| in the event of     | scus Throw time/distance                                                                  | 18.43-w    |
| and has secured     | FIRST place.                                                                              | DE PITT    |
| Dated, Kolkata      | Suman Mukhenjee                                                                           | M.Mana     |
| 14/02/2017          | Convener, Games & Sports Committee                                                        | Principal  |





Suman Mukherjee Convener, Games & Sports Committee

Dated, Kolkata















# Bidhannagar College Govt of West Bengal Certificates of sports

2019-2020

#### **Sports Certificate**

















































# **Bidhannagar College**

**Govt of West Bengal** 

# Certificates of sports and cultural events

2021-2022



# **Sports Certificate**





























































於大大多个学出方文於大大多个学出方 BIDHANNAGAR COLLEGE EB 2, Sector -I, Salt Lake City, Kolkata - 700 064 **GOVERNMENT OF WEST BENGAL** Certificate of Honour Certified that Shri / Smt. Subhas Chandra Hazari student of USI PG. Chemistry Sem IV Roll No..... participated in the Annual Sports Meet, 20.2.2. held on 91/04/2022 in the event of Discus Throw for Boys time distance and has secured .. Dated, Kolkata Convener, Games & Sport Committee Principal 10.06.2022















於作次者作了出方之於作次者作了出方之 BIDHANNAGAR COLLEGE EB 2, Sector -I, Salt Lake City, Kolkata - 700 064 **GOVERNMENT OF WEST BENGAL** Cert