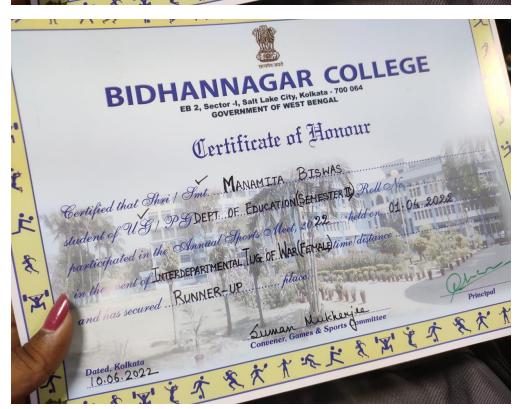

# **Sports Certificate**

於大大多个学出方文於大大多个学出方 BIDHANNAGAR COLLEGE EB 2, Sector -I, Salt Lake City, Kolkata - 700 064 **GOVERNMENT OF WEST BENGAL** Certificate of Honour Certified that Shri / Smt. Subhas Chandra Hazari student of USI PG. Chemistry Sem IV Roll No..... participated in the Annual Sports Meet, 20.2.2. held on 91/04/2022 in the event of Discus Throw for Boys time distance and has secured .. Dated, Kolkata Convener, Games & Sport Committee Principal 10.06.2022

於作次者作了出方之於作次者作了出方之 BIDHANNAGAR COLLEGE EB 2, Sector -I, Salt Lake City, Kolkata - 700 064 **GOVERNMENT OF WEST BENGAL** Certificate of Honour Certified that Shri / Smt. Subhas Chandra Hazari student of US 1 PG Chemistry Sem IV ... Roll No .... participated in the Annual Sports Meet, 20.2.2. held on ... 01/04/ 2022 in the event of Shot put bor Boys time distance place. and has secured .. Dated, Kolkata Convener, Games & Sport Committee 10.06.2022 Principal