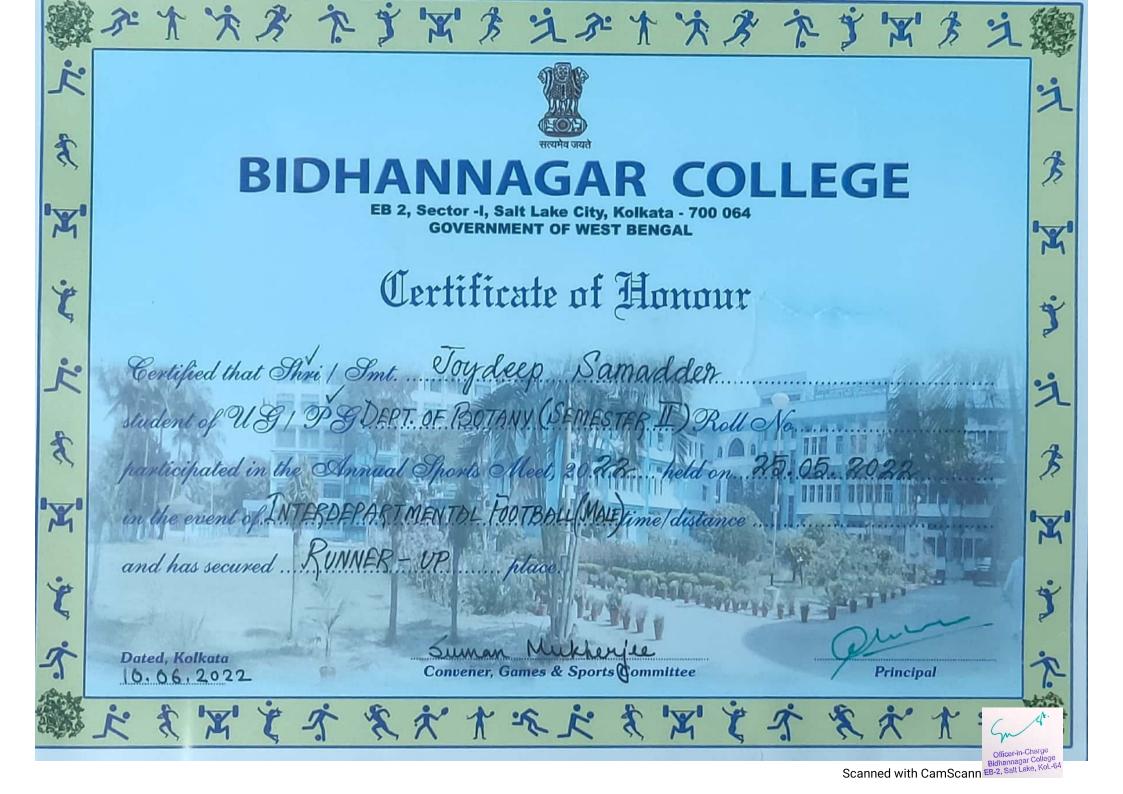

# **Sports Certificate**

於大大多个学出方文於大大多个学出方 BIDHANNAGAR COLLEGE EB 2, Sector -I, Salt Lake City, Kolkata - 700 064 **GOVERNMENT OF WEST BENGAL** Certificate of Honour Certified that Shri / Smt. Subhas Chandra Hazari student of USI PG. Chemistry Sem IV Roll No..... participated in the Annual Sports Meet, 20.2.2. held on 91/04/2022 in the event of Discus Throw for Boys time distance and has secured .. Dated, Kolkata Convener, Games & Sport Committee Principal 10.06.2022

於作次者作了出方之於作次者作了出方之 BIDHANNAGAR COLLEGE EB 2, Sector -I, Salt Lake City, Kolkata - 700 064 **GOVERNMENT OF WEST BENGAL** Certificate of Honour Certified that Shri / Smt. Subhas Chandra Hazari student of US 1 PG Chemistry Sem IV ... Roll No .... participated in the Annual Sports Meet, 20.2.2. held on ... 01/04/ 2022 in the event of Shot put bor Boys time distance place. and has secured .. Dated, Kolkata Convener, Games & Sport Committee 10.06.2022 Principal