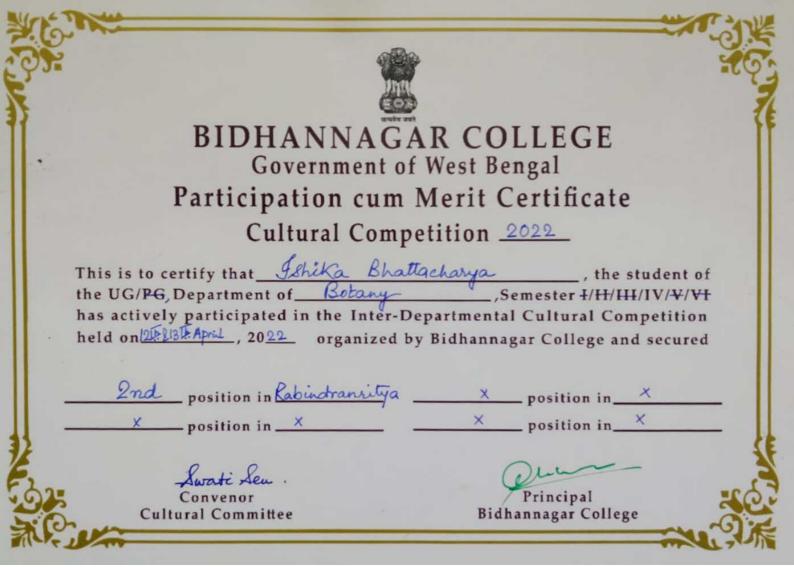

| BIDHANNAGAR COLLEGE Government of West Bengal                                                                                                                                                                                                                                                       |
|-----------------------------------------------------------------------------------------------------------------------------------------------------------------------------------------------------------------------------------------------------------------------------------------------------|
| Participation cum Merit Certificate                                                                                                                                                                                                                                                                 |
| Cultural Competition _2022_                                                                                                                                                                                                                                                                         |
| This is to certify that <u>Angha Dasgupta</u> , the student of the <del>UG</del> /PG Department of <u>Chamstry</u> , Semester t/II/Ht/IV/V/VI has actively participated in the Inter-Departmental Cultural Competition held on 12th \$13th April, 2022 organized by Bidhannagar College and secured |
|                                                                                                                                                                                                                                                                                                     |
| Lwosti Leu.  Convenor  Cultural Committee  Bidhannagar College                                                                                                                                                                                                                                      |
|                                                                                                                                                                                                                                                                                                     |