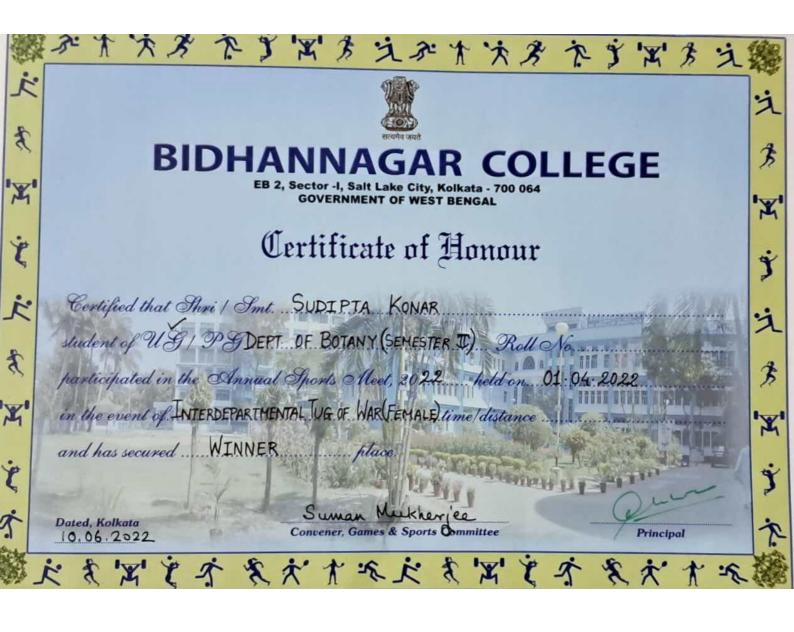

and has secured     | FIRST place.                                                                              | DE PITT    |
| Dated, Kolkata      | Suman Mukhenjee                                                                           | M.Mana     |
| 14/02/2017          | Convener, Games & Sports Committee                                                        | Principal  |





Suman Mukherjee Convener, Games & Sports Committee

Dated, Kolkata















# Bidhannagar College Govt of West Bengal Certificates of sports

2019-2020

#### **Sports Certificate**

















































# **Bidhannagar College**

**Govt of West Bengal** 

# Certificates of sports and cultural events

2021-2022



# **Sports Certificate**





























































於大大多个学出方文於大大多个学出方 BIDHANNAGAR COLLEGE EB 2, Sector -I, Salt Lake City, Kolkata - 700 064 **GOVERNMENT OF WEST BENGAL** Certificate of Honour Certified that Shri / Smt. Subhas Chandra Hazari student of USI PG. Chemistry Sem IV Roll No..... participated in the Annual Sports Meet, 20.2.2. held on 91/04/2022 in the event of Discus Throw for Boys time distance and has secured .. Dated, Kolkata Convener, Games & Sport Committee Principal 10.06.2022















於作次者作了出方之於作次者作了出方之 BIDHANNAGAR COLLEGE EB 2, Sector -I, Salt Lake City, Kolkata - 700 064 **GOVERNMENT OF WEST BENGAL** Certificate of Honour Certified that Shri / Smt. Subhas Chandra Hazari student of US 1 PG Chemistry Sem IV ... Roll No .... participated in the Annual Sports Meet, 20.2.2. held on ... 01/04/ 202